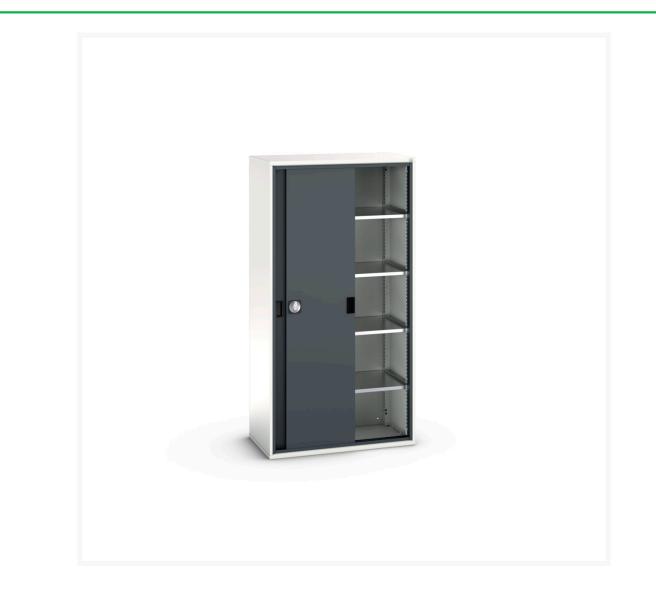

# 16926281. - verso sliding door cupboard

#### **Short Description**

verso sliding door cupboard with 4 shelves WxDxH: 1050x550x2000mm

### **Additional Information**

| Door type             | Sliding       |
|-----------------------|---------------|
| Door height 1         | 1925 mm       |
| Shelf load capacity   | 75kg          |
| Width                 | 1050          |
| Depth                 | 550           |
| Height                | 2000          |
| Customs tariff number | 94032080      |
| Product material      | Sheet steel   |
| Product surface       | Powder coated |