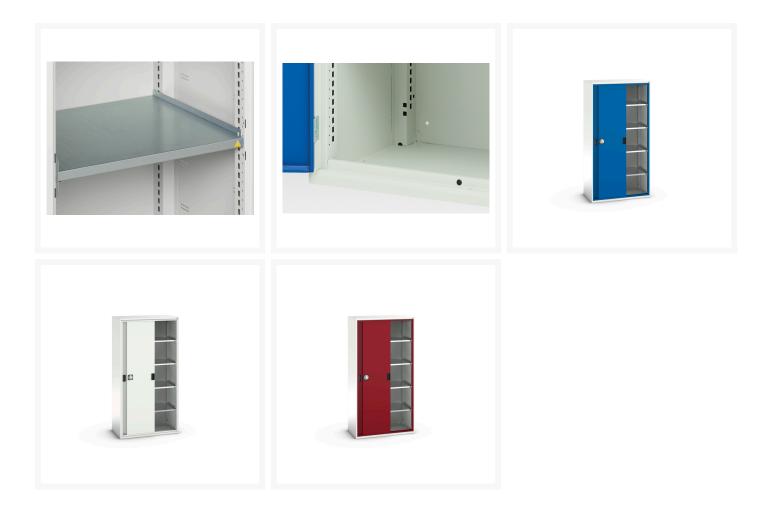

## **Product Options**

| Colour: | Light grey / Anthracite grey |
|---------|------------------------------|
|         | Light grey / Gentian blue    |
|         | Light grey / Light grey      |
|         | Light grey / Crimson red     |