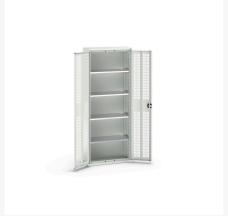

# 16926733. - verso ventilated door cupboard

#### **Short Description**

verso ventilated door cupboard with 4 shelves WxDxH: 800x350x2000mm

### **Additional Information**

| Door type             | Ventilated    |
|-----------------------|---------------|
| Door height 1         | 1925 mm       |
| Shelf load capacity   | 75kg          |
| Width                 | 800           |
| Depth                 | 350           |
| Height                | 2000          |
| Customs tariff number | 94032080      |
| Product material      | Sheet steel   |
| Product surface       | Powder coated |

## **Product Options**

| Colour: | Anthracite grey           |
|---------|---------------------------|
|         | Light grey / Gentian blue |
|         | Light grey / Light grey   |
|         | Light grey / Crimson red  |