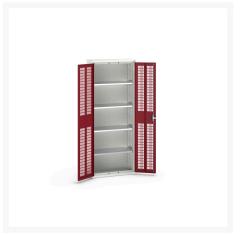

# 16926733. - verso ventilated door cupboard

#### **Short Description**

verso ventilated door cupboard with 4 shelves WxDxH: 800x350x2000mm

### **Additional Information**

| Door type             | Ventilated    |
|-----------------------|---------------|
| Door height 1         | 1925 mm       |
| Shelf load capacity   | 75kg          |
| Width                 | 800           |
| Depth                 | 350           |
| Height                | 2000          |
| Customs tariff number | 94032080      |
| Product material      | Sheet steel   |
| Product surface       | Powder coated |

## **Product Options**

| Colour: | Anthracite grey           |
|---------|---------------------------|
|         | Light grey / Gentian blue |
|         | Light grey / Light grey   |
|         | Light grey / Crimson red  |