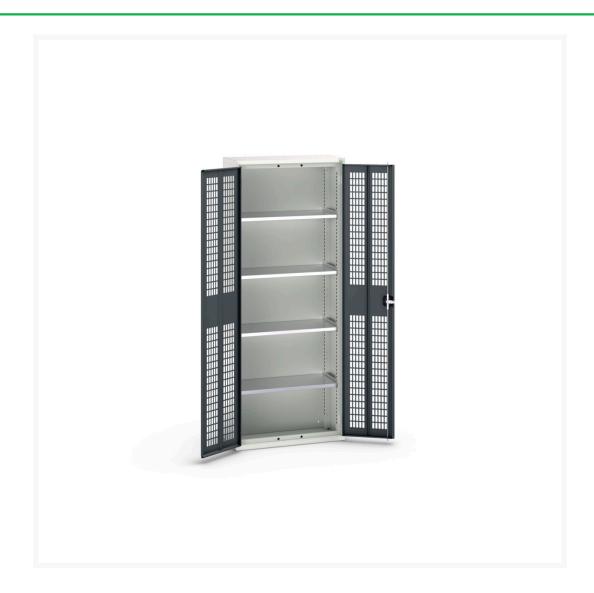

# 16926733. - verso ventilated door cupboard

#### **Short Description**

verso ventilated door cupboard with 4 shelves WxDxH: 800x350x2000mm

### **Additional Information**

| Door type             | Ventilated    |
|-----------------------|---------------|
| Door height 1         | 1925 mm       |
| Shelf load capacity   | 75kg          |
| Width                 | 800           |
| Depth                 | 350           |
| Height                | 2000          |
| Customs tariff number | 94032080      |
| Product material      | Sheet steel   |
| Product surface       | Powder coated |