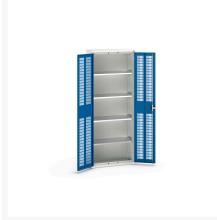

# 16926733. - verso ventilated door cupboard

#### **Short Description**

verso ventilated door cupboard with 4 shelves WxDxH: 800x350x2000mm

### **Additional Information**

| Door type             | Ventilated    |
|-----------------------|---------------|
| Door height 1         | 1925 mm       |
| Shelf load capacity   | 75kg          |
| Width                 | 800           |
| Depth                 | 350           |
| Height                | 2000          |
| Customs tariff number | 94032080      |
| Product material      | Sheet steel   |
| Product surface       | Powder coated |

## **Product Options**

| Colour: | Anthracite grey           |
|---------|---------------------------|
|         | Light grey / Gentian blue |
|         | Light grey / Light grey   |
|         | Light grey / Crimson red  |