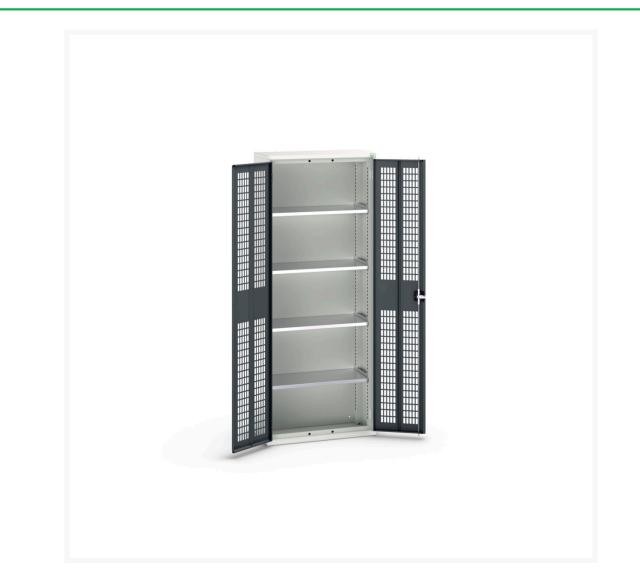

# 16926733. - verso ventilated door cupboard

#### **Short Description**

verso ventilated door cupboard with 4 shelves WxDxH: 800x350x2000mm

### **Additional Information**

| Door type             | Ventilated    |
|-----------------------|---------------|
| Door height 1         | 1925 mm       |
| Shelf load capacity   | 75kg          |
| Width                 | 800           |
| Depth                 | 350           |
| Height                | 2000          |
| Customs tariff number | 94032080      |
| Product material      | Sheet steel   |
| Product surface       | Powder coated |