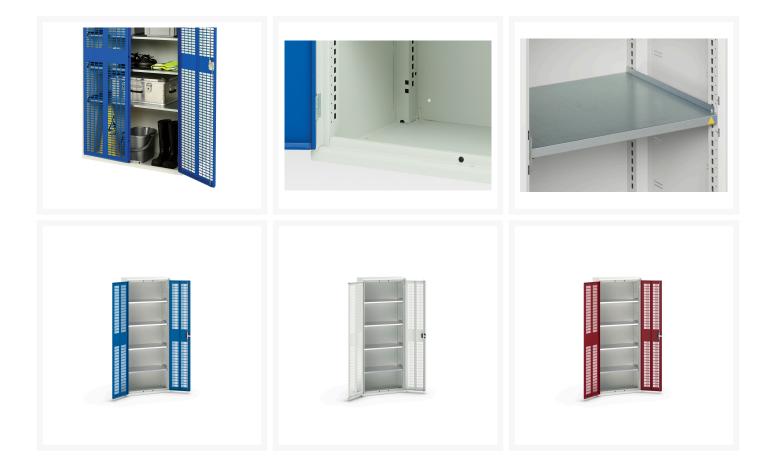

#### **Product Images**

## **Product Options**

| Colour: | Anthracite grey           |
|---------|---------------------------|
|         | Light grey / Gentian blue |
|         | Light grey / Light grey   |
|         | Light grey / Crimson red  |