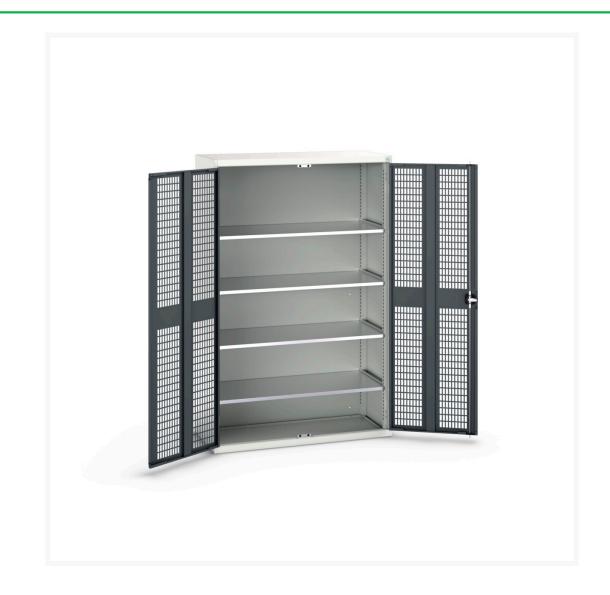

# 16926783. - verso ventilated door cupboard

#### **Short Description**

verso ventilated door cupboard with 4 shelves WxDxH: 1300x550x2000mm

## **Additional Information**

| Door type             | Ventilated    |
|-----------------------|---------------|
| Door height 1         | 1925 mm       |
| Shelf load capacity   | 75kg          |
| Width                 | 1300          |
| Depth                 | 550           |
| Height                | 2000          |
| Customs tariff number | 94032080      |
| Product material      | Sheet steel   |
| Product surface       | Powder coated |