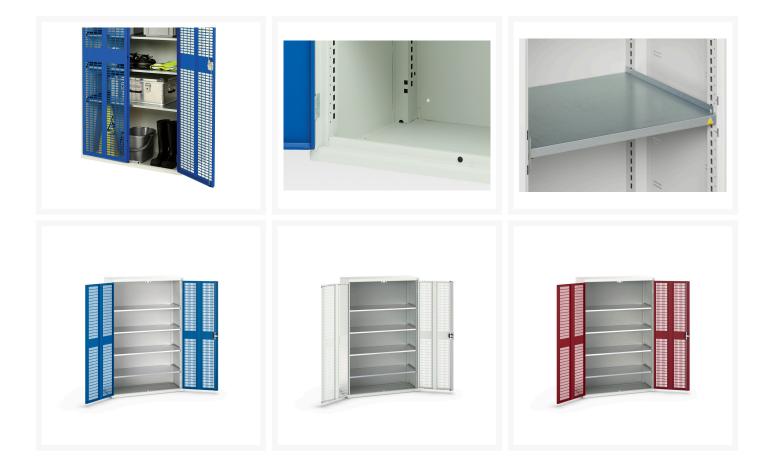

### **Product Images**

## **Product Options**

| Colour: | Light grey / Anthracite grey |
|---------|------------------------------|
|         | Light grey / Gentian blue    |
|         | Light grey / Light grey      |
|         | Light grey / Crimson red     |