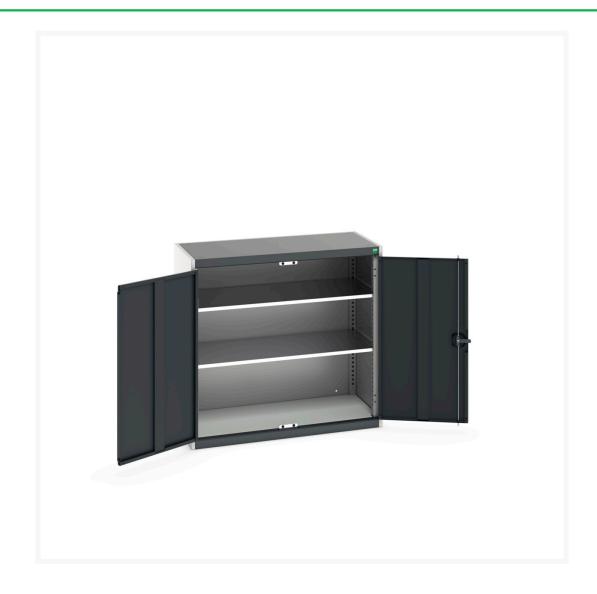

### **Short Description**

cubio SD cupboard with 2 shelves WxDxH: 1050x525x1000mm

### **Additional Information**

| Door type             | Plain         |
|-----------------------|---------------|
| Shelf load capacity   | 75kg          |
| Width                 | 1050          |
| Depth                 | 525           |
| Height                | 1000          |
| Customs tariff number | 94032080      |
| Product material      | Sheet steel   |
| Product surface       | Powder coated |
|                       |               |