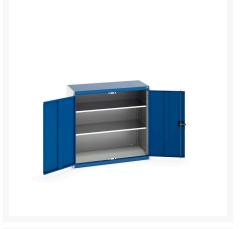

### **Short Description**

cubio SD cupboard with 2 shelves WxDxH: 1050x525x1000mm

### **Product Images**

### **Additional Information**

| Door type             | Plain         |
|-----------------------|---------------|
| Shelf load capacity   | 75kg          |
| Width                 | 1050          |
| Depth                 | 525           |
| Height                | 1000          |
| Customs tariff number | 94032080      |
| Product material      | Sheet steel   |
| Product surface       | Powder coated |
|                       |               |