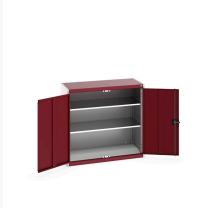

### **Short Description**

cubio SD cupboard with 2 shelves WxDxH: 1050x525x1000mm

### **Additional Information**

| Door type             | Plain         |
|-----------------------|---------------|
| Shelf load capacity   | 75kg          |
| Width                 | 1050          |
| Depth                 | 525           |
| Height                | 1000          |
| Customs tariff number | 94032080      |
| Product material      | Sheet steel   |
| Product surface       | Powder coated |
|                       |               |

## **Product Options**

| Colour: | Anthracite grey / Anthracite grey |
|---------|-----------------------------------|
|         | Light grey / Anthracite grey      |
|         | Light grey / Gentian blue         |
|         | Light grey / Light grey           |
|         | Light grey / Crimson red          |