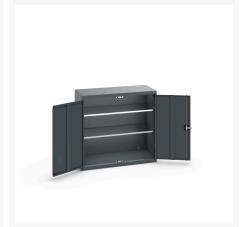

### **Short Description**

cubio SD cupboard with 2 shelves WxDxH: 1050x525x1000mm

### **Additional Information**

| Door type             | Plain         |
|-----------------------|---------------|
| Shelf load capacity   | 75kg          |
| Width                 | 1050          |
| Depth                 | 525           |
| Height                | 1000          |
| Customs tariff number | 94032080      |
| Product material      | Sheet steel   |
| Product surface       | Powder coated |
|                       |               |

## **Product Options**

| Colour: | Anthracite grey / Anthracite grey |
|---------|-----------------------------------|
|         | Light grey / Anthracite grey      |
|         | Light grey / Gentian blue         |
|         | Light grey / Light grey           |
|         | Light grey / Crimson red          |