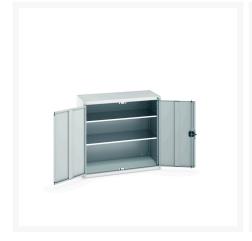

### **Short Description**

cubio SD cupboard with 2 shelves WxDxH: 1050x525x1000mm

### **Product Images**

### **Additional Information**

| Door type             | Plain         |
|-----------------------|---------------|
| Shelf load capacity   | 75kg          |
| Width                 | 1050          |
| Depth                 | 525           |
| Height                | 1000          |
| Customs tariff number | 94032080      |
| Product material      | Sheet steel   |
| Product surface       | Powder coated |
|                       |               |