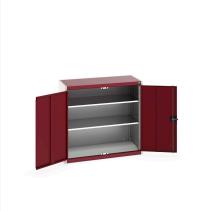

### **Short Description**

cubio SD cupboard with 2 shelves WxDxH: 1050x525x1000mm

### **Additional Information**

| Door type             | Plain         |
|-----------------------|---------------|
| Shelf load capacity   | 75kg          |
| Width                 | 1050          |
| Depth                 | 525           |
| Height                | 1000          |
| Customs tariff number | 94032080      |
| Product material      | Sheet steel   |
| Product surface       | Powder coated |
|                       |               |

## **Product Options**

| Colour: | Anthracite grey / Anthracite grey |
|---------|-----------------------------------|
|         | Light grey / Anthracite grey      |
|         | Light grey / Gentian blue         |
|         | Light grey / Light grey           |
|         | Light grey / Crimson red          |