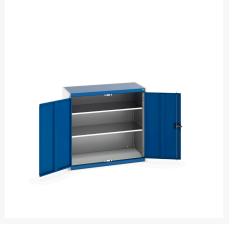

### **Short Description**

cubio SD cupboard with 2 shelves WxDxH: 1050x525x1000mm

### **Additional Information**

| Door type             | Plain         |
|-----------------------|---------------|
| Shelf load capacity   | 75kg          |
| Width                 | 1050          |
| Depth                 | 525           |
| Height                | 1000          |
| Customs tariff number | 94032080      |
| Product material      | Sheet steel   |
| Product surface       | Powder coated |
|                       |               |