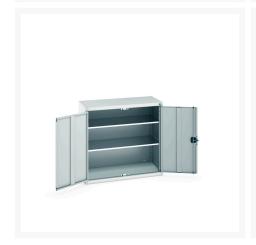

### **Short Description**

cubio SD cupboard with 2 shelves WxDxH: 1050x525x1000mm

### **Additional Information**

| Door type             | Plain         |
|-----------------------|---------------|
| Shelf load capacity   | 75kg          |
| Width                 | 1050          |
| Depth                 | 525           |
| Height                | 1000          |
| Customs tariff number | 94032080      |
| Product material      | Sheet steel   |
| Product surface       | Powder coated |
|                       |               |