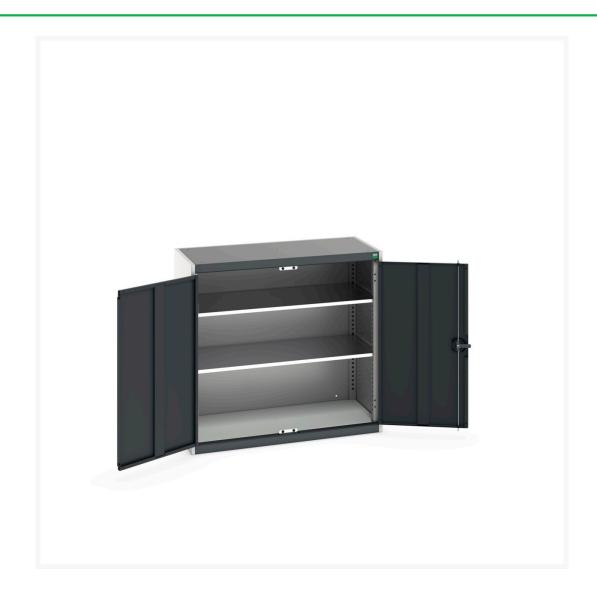

### **Short Description**

cubio SD cupboard with 2 shelves WxDxH: 1050x525x1000mm

### **Additional Information**

| Door type             | Plain         |
|-----------------------|---------------|
| Shelf load capacity   | 75kg          |
| Width                 | 1050          |
| Depth                 | 525           |
| Height                | 1000          |
| Customs tariff number | 94032080      |
| Product material      | Sheet steel   |
| Product surface       | Powder coated |
|                       |               |