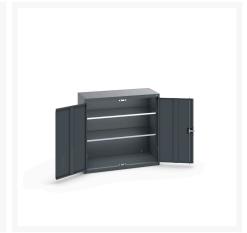

### **Short Description**

cubio SD cupboard with 2 shelves WxDxH: 1050x525x1000mm

### **Additional Information**

| Door type             | Plain         |
|-----------------------|---------------|
| Shelf load capacity   | 75kg          |
| Width                 | 1050          |
| Depth                 | 525           |
| Height                | 1000          |
| Customs tariff number | 94032080      |
| Product material      | Sheet steel   |
| Product surface       | Powder coated |
|                       |               |

## **Product Options**

| Colour: | Anthracite grey / Anthracite grey |
|---------|-----------------------------------|
|         | Light grey / Anthracite grey      |
|         | Light grey / Gentian blue         |
|         | Light grey / Light grey           |
|         | Light grey / Crimson red          |