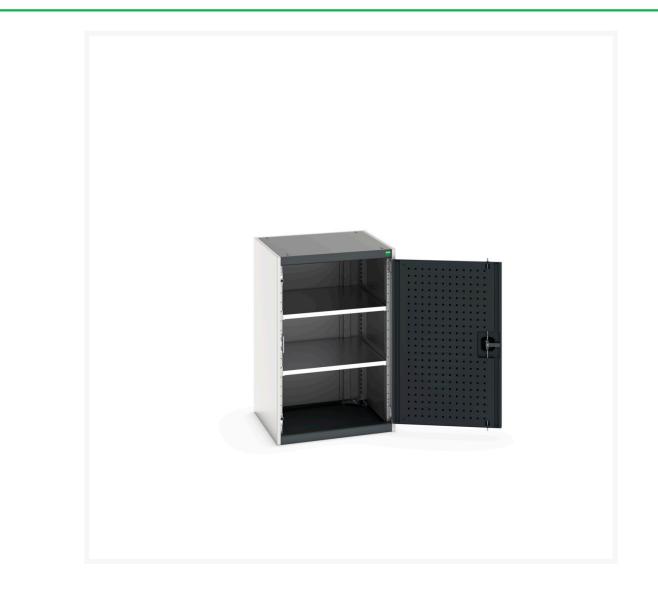

#### **Short Description**

cubio cupboard with perfo doors & 2 shelves WxDxH: 650x650x1000mm

### **Additional Information**

| Door type             | Perfo         |
|-----------------------|---------------|
| Shelf load capacity   | 100kg         |
| Width                 | 650           |
| Depth                 | 650           |
| Height                | 1000          |
| Customs tariff number | 94032080      |
| Product material      | Sheet steel   |
| Product surface       | Powder coated |