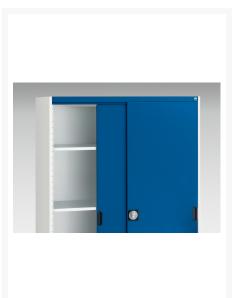

### **Short Description**

cubio cupboard with sliding doors & 2 shelves WxDxH: 1300x650x1000mm

## **Product Options**

| Colour: | Anthracite grey              |
|---------|------------------------------|
|         | Light grey / Anthracite grey |
|         | Light grey / Gentian blue    |
|         | Light grey / Light grey      |
|         | Light grey / Crimson red     |