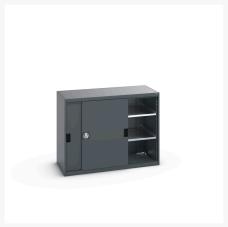

### **Short Description**

cubio cupboard with sliding doors & 2 shelves WxDxH: 1300x650x1000mm

### **Product Images**