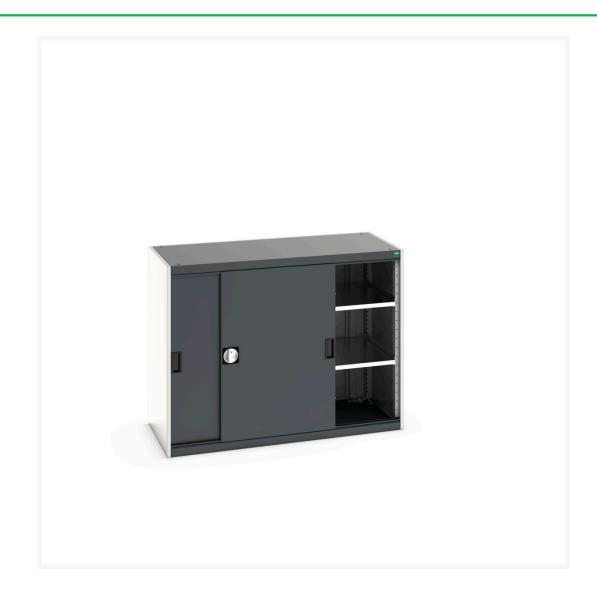

### **Short Description**

cubio cupboard with sliding doors & 2 shelves WxDxH: 1300x650x1000mm

### **Additional Information**

| Door type             | Sliding       |
|-----------------------|---------------|
| Door height 1         | 925 mm        |
| Shelf load capacity   | 160kg         |
| Width                 | 1300          |
| Depth                 | 650           |
| Height                | 1000          |
| Customs tariff number | 94032080      |
| Product material      | Sheet steel   |
| Product surface       | Powder coated |