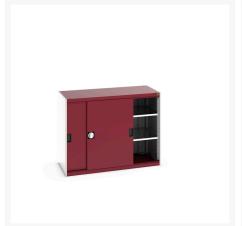

### **Short Description**

cubio cupboard with sliding doors & 2 shelves WxDxH: 1300x650x1000mm

### **Additional Information**

| Door type             | Sliding       |
|-----------------------|---------------|
| Door height 1         | 925 mm        |
| Shelf load capacity   | 160kg         |
| Width                 | 1300          |
| Depth                 | 650           |
| Height                | 1000          |
| Customs tariff number | 94032080      |
| Product material      | Sheet steel   |
| Product surface       | Powder coated |

## **Product Options**

| Colour: | Anthracite grey              |
|---------|------------------------------|
|         | Light grey / Anthracite grey |
|         | Light grey / Gentian blue    |
|         | Light grey / Light grey      |
|         | Light grey / Crimson red     |