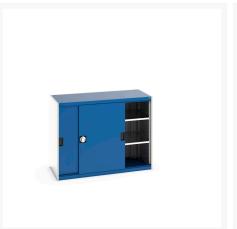

### **Short Description**

cubio cupboard with sliding doors & 2 shelves WxDxH: 1300x650x1000mm

### **Additional Information**

| Door type             | Sliding       |
|-----------------------|---------------|
| Door height 1         | 925 mm        |
| Shelf load capacity   | 160kg         |
| Width                 | 1300          |
| Depth                 | 650           |
| Height                | 1000          |
| Customs tariff number | 94032080      |
| Product material      | Sheet steel   |
| Product surface       | Powder coated |

## **Product Options**

| Colour: | Anthracite grey              |
|---------|------------------------------|
|         | Light grey / Anthracite grey |
|         | Light grey / Gentian blue    |
|         | Light grey / Light grey      |
|         | Light grey / Crimson red     |