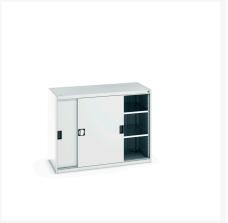

### **Short Description**

cubio cupboard with sliding doors & 2 shelves WxDxH: 1300x650x1000mm

### **Additional Information**

| Door type             | Sliding       |
|-----------------------|---------------|
| Door height 1         | 925 mm        |
| Shelf load capacity   | 160kg         |
| Width                 | 1300          |
| Depth                 | 650           |
| Height                | 1000          |
| Customs tariff number | 94032080      |
| Product material      | Sheet steel   |
| Product surface       | Powder coated |

## **Product Options**

| Colour: | Anthracite grey              |
|---------|------------------------------|
|         | Light grey / Anthracite grey |
|         | Light grey / Gentian blue    |
|         | Light grey / Light grey      |
|         | Light grey / Crimson red     |