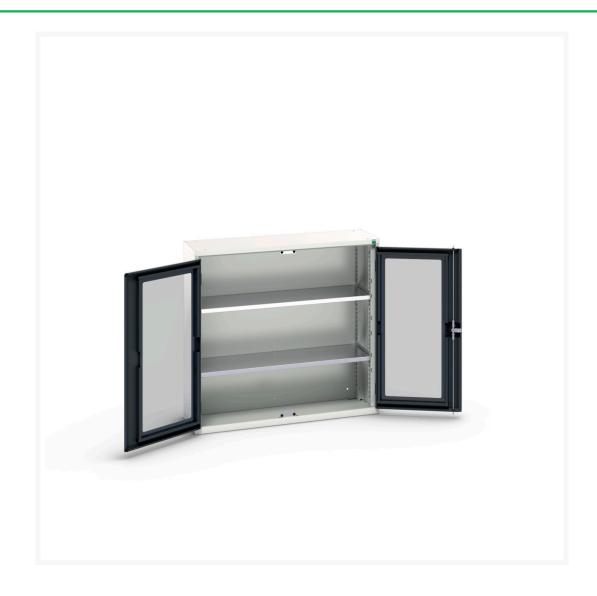

### **Short Description**

verso window door cupboard with 2 shelves WxDxH: 1050x350x1000mm

### **Additional Information**

| Door type             | Window        |
|-----------------------|---------------|
| Door height 1         | 925 mm        |
| Shelf load capacity   | 75kg          |
| Width                 | 1050          |
| Depth                 | 350           |
| Height                | 1000          |
| Customs tariff number | 94032080      |
| Product material      | Sheet steel   |
| Product surface       | Powder coated |