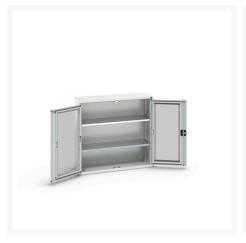

### **Short Description**

verso window door cupboard with 2 shelves WxDxH: 1050x350x1000mm

### **Additional Information**

| Door type             | Window        |
|-----------------------|---------------|
| Door height 1         | 925 mm        |
| Shelf load capacity   | 75kg          |
| Width                 | 1050          |
| Depth                 | 350           |
| Height                | 1000          |
| Customs tariff number | 94032080      |
| Product material      | Sheet steel   |
| Product surface       | Powder coated |