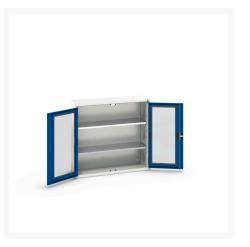

### **Short Description**

verso window door cupboard with 2 shelves WxDxH: 1050x350x1000mm

# **Product Options**

| Colour: | Light grey / Anthracite grey |
|---------|------------------------------|
|         | Light grey / Gentian blue    |
|         | Light grey / Light grey      |
|         | Light grey / Crimson red     |