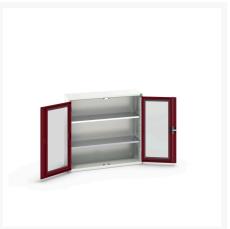

### **Short Description**

verso window door cupboard with 2 shelves WxDxH: 1050x350x1000mm

### **Additional Information**

| Door type             | Window        |
|-----------------------|---------------|
| Door height 1         | 925 mm        |
| Shelf load capacity   | 75kg          |
| Width                 | 1050          |
| Depth                 | 350           |
| Height                | 1000          |
| Customs tariff number | 94032080      |
| Product material      | Sheet steel   |
| Product surface       | Powder coated |

# **Product Options**

| Colour: | Light grey / Anthracite grey |
|---------|------------------------------|
|         | Light grey / Gentian blue    |
|         | Light grey / Light grey      |
|         | Light grey / Crimson red     |