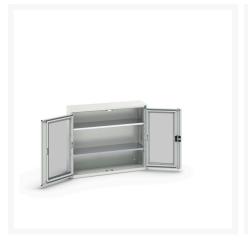

### **Short Description**

verso window door cupboard with 2 shelves WxDxH: 1050x350x900mm

### **Additional Information**

| Door type             | Window        |
|-----------------------|---------------|
| Door height 1         | 825 mm        |
| Shelf load capacity   | 75kg          |
| Width                 | 1050          |
| Depth                 | 350           |
| Height                | 900           |
| Customs tariff number | 94032080      |
| Product material      | Sheet steel   |
| Product surface       | Powder coated |