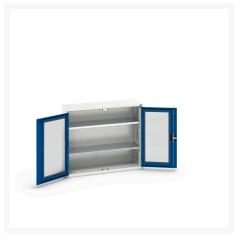

# 16926271. - verso window door cupboard

### **Short Description**

verso window door cupboard with 2 shelves WxDxH: 1050x350x900mm

# **Product Options**

| Colour: | Light grey / Anthracite grey |
|---------|------------------------------|
|         | Light grey / Gentian blue    |
|         | Light grey / Light grey      |
|         | Light grey / Crimson red     |