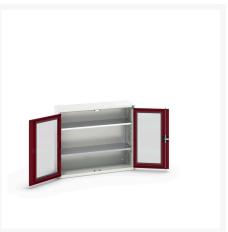

### **Short Description**

verso window door cupboard with 2 shelves WxDxH: 1050x350x900mm

### **Additional Information**

| Door type             | Window        |
|-----------------------|---------------|
| Door height 1         | 825 mm        |
| Shelf load capacity   | 75kg          |
| Width                 | 1050          |
| Depth                 | 350           |
| Height                | 900           |
| Customs tariff number | 94032080      |
| Product material      | Sheet steel   |
| Product surface       | Powder coated |

# **Product Options**

| Colour: | Light grey / Anthracite grey |
|---------|------------------------------|
|         | Light grey / Gentian blue    |
|         | Light grey / Light grey      |
|         | Light grey / Crimson red     |