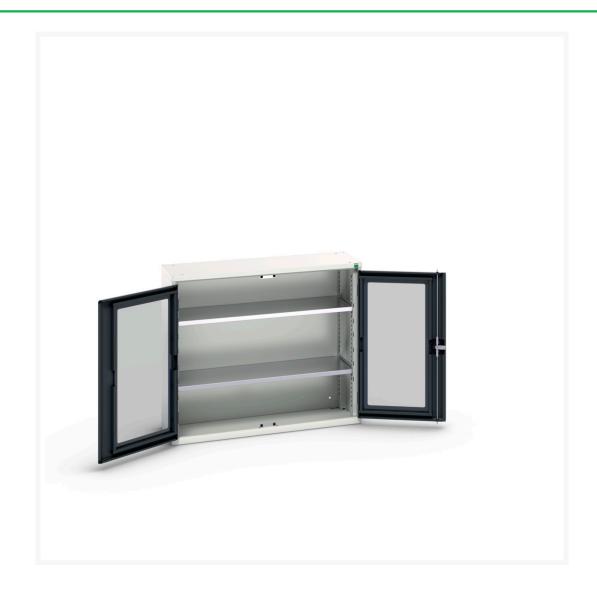

# 16926271. - verso window door cupboard

### **Short Description**

verso window door cupboard with 2 shelves WxDxH: 1050x350x900mm

### **Additional Information**

| Door type             | Window        |
|-----------------------|---------------|
| Door height 1         | 825 mm        |
| Shelf load capacity   | 75kg          |
| Width                 | 1050          |
| Depth                 | 350           |
| Height                | 900           |
| Customs tariff number | 94032080      |
| Product material      | Sheet steel   |
| Product surface       | Powder coated |