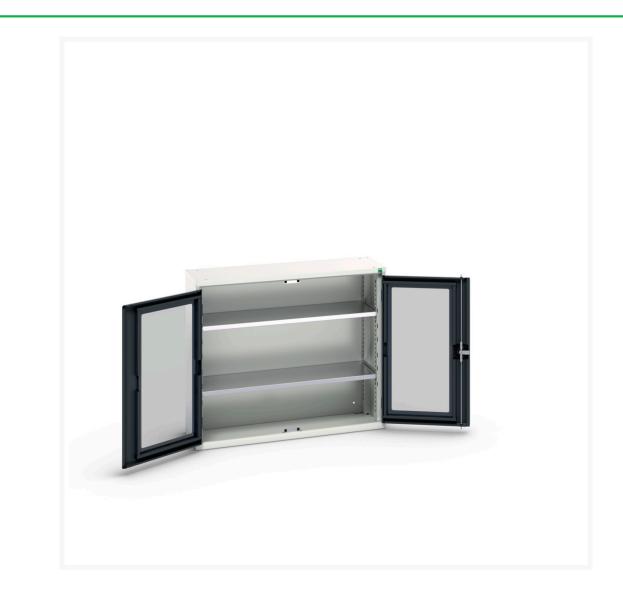

# 16926271. - verso window door cupboard

#### **Short Description**

verso window door cupboard with 2 shelves WxDxH: 1050x350x900mm

### **Additional Information**

| Door type             | Window        |
|-----------------------|---------------|
| Door height 1         | 825 mm        |
| Shelf load capacity   | 75kg          |
| Width                 | 1050          |
| Depth                 | 350           |
| Height                | 900           |
| Customs tariff number | 94032080      |
| Product material      | Sheet steel   |
| Product surface       | Powder coated |