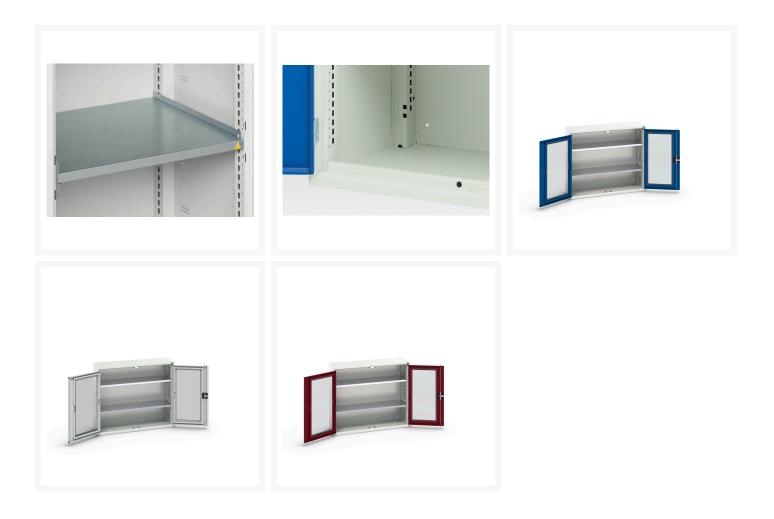

#### **Product Images**

## **Product Options**

| Colour: | Light grey / Anthracite grey |
|---------|------------------------------|
|         | Light grey / Gentian blue    |
|         | Light grey / Light grey      |
|         | Light grey / Crimson red     |