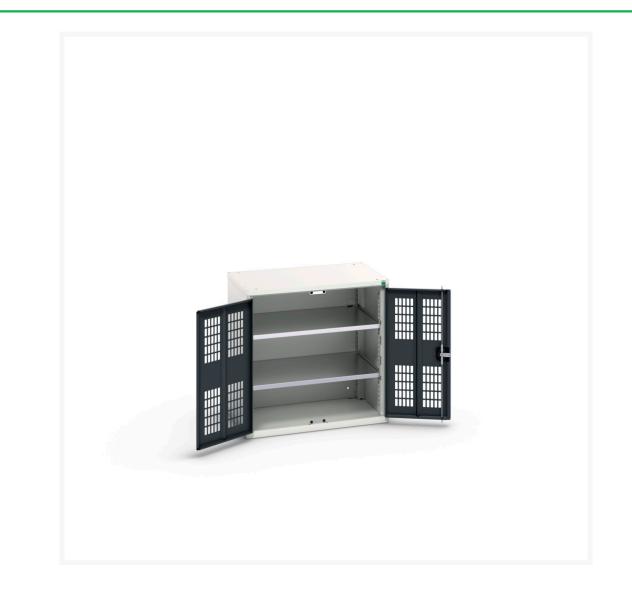

# 16926740. - verso ventilated door cupboard

#### **Short Description**

verso ventilated door cupboard with 2 shelves WxDxH: 800x550x800mm

### **Additional Information**

| Door type             | Ventilated    |
|-----------------------|---------------|
| Door height 1         | 725 mm        |
| Shelf load capacity   | 75kg          |
| Width                 | 800           |
| Depth                 | 550           |
| Height                | 800           |
| Customs tariff number | 94032080      |
| Product material      | Sheet steel   |
| Product surface       | Powder coated |