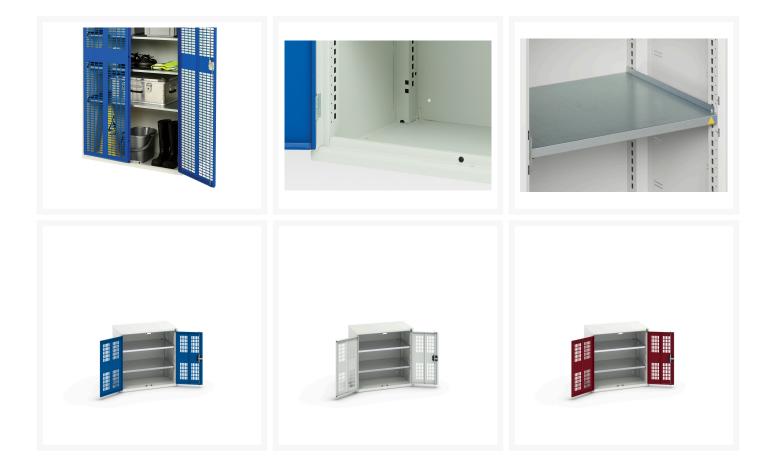

#### **Product Images**

## **Product Options**

| Colour: | Light grey / Anthracite grey |
|---------|------------------------------|
|         | Light grey / Gentian blue    |
|         | Light grey / Light grey      |
|         | Light grey / Crimson red     |