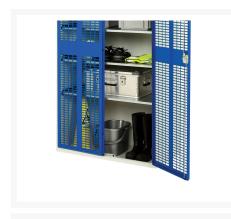

#### **Short Description**

verso ventilated door cupboard with 2 shelves WxDxH: 800x550x800mm

### **Additional Information**

| Door type             | Ventilated    |
|-----------------------|---------------|
| Door height 1         | 725 mm        |
| Shelf load capacity   | 75kg          |
| Width                 | 800           |
| Depth                 | 550           |
| Height                | 800           |
| Customs tariff number | 94032080      |
| Product material      | Sheet steel   |
| Product surface       | Powder coated |