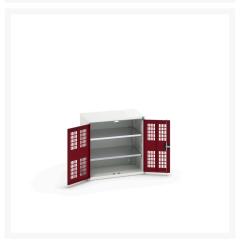

#### **Short Description**

verso ventilated door cupboard with 2 shelves WxDxH: 800x550x800mm

## **Product Options**

| Colour: | Light grey / Anthracite grey |
|---------|------------------------------|
|         | Light grey / Gentian blue    |
|         | Light grey / Light grey      |
|         | Light grey / Crimson red     |