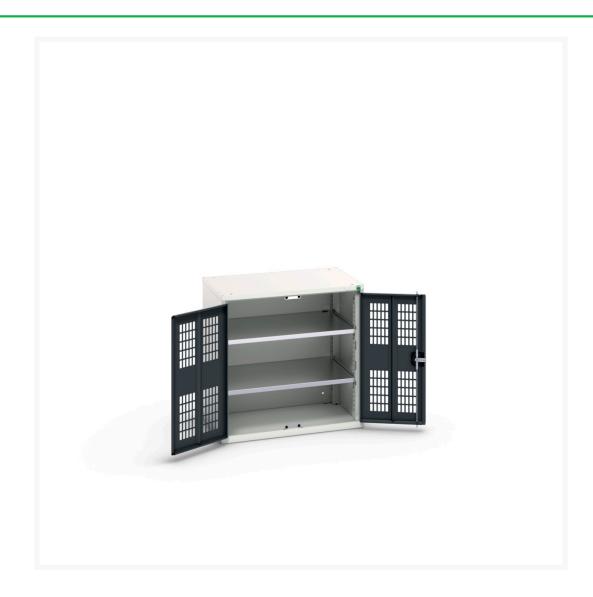

#### **Short Description**

verso ventilated door cupboard with 2 shelves WxDxH: 800x550x800mm

### **Additional Information**

| Door type             | Ventilated    |
|-----------------------|---------------|
| Door height 1         | 725 mm        |
| Shelf load capacity   | 75kg          |
| Width                 | 800           |
| Depth                 | 550           |
| Height                | 800           |
| Customs tariff number | 94032080      |
| Product material      | Sheet steel   |
| Product surface       | Powder coated |