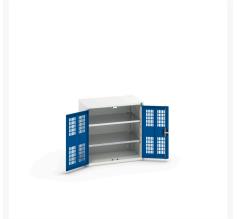

#### **Short Description**

verso ventilated door cupboard with 2 shelves WxDxH: 800x550x800mm

## **Product Options**

| Colour: | Light grey / Anthracite grey |
|---------|------------------------------|
|         | Light grey / Gentian blue    |
|         | Light grey / Light grey      |
|         | Light grey / Crimson red     |