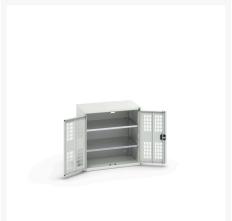

#### **Short Description**

verso ventilated door cupboard with 2 shelves WxDxH: 800x550x800mm

## **Product Options**

| Colour: | Light grey / Anthracite grey |
|---------|------------------------------|
|         | Light grey / Gentian blue    |
|         | Light grey / Light grey      |
|         | Light grey / Crimson red     |