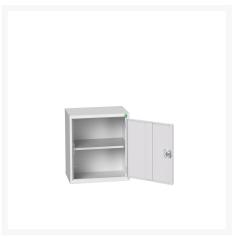

## **Product Options**

| Colour: | Light grey / Anthracite grey |
|---------|------------------------------|
|         | Light grey / Gentian blue    |
|         | Light grey / Light grey      |
|         | Light grey / Crimson red     |