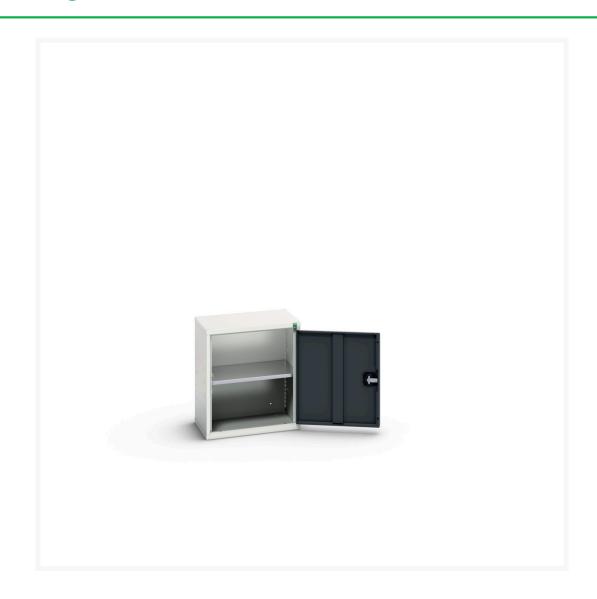

#### **Short Description**

verso economy cupboard with 1 shelf WxDxH: 525x350x600mm

## **Product Options**

| Colour: | Light grey / Anthracite grey |
|---------|------------------------------|
|         | Light grey / Gentian blue    |
|         | Light grey / Light grey      |
|         | Light grey / Crimson red     |