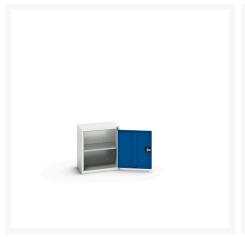

## **Product Options**

| Colour: | Light grey / Anthracite grey |
|---------|------------------------------|
|         | Light grey / Gentian blue    |
|         | Light grey / Light grey      |
|         | Light grey / Crimson red     |