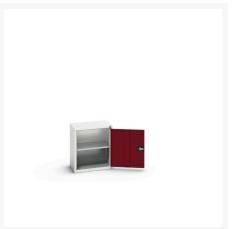

## **Product Options**

| Colour: | Light grey / Anthracite grey |
|---------|------------------------------|
|         | Light grey / Gentian blue    |
|         | Light grey / Light grey      |
|         | Light grey / Crimson red     |