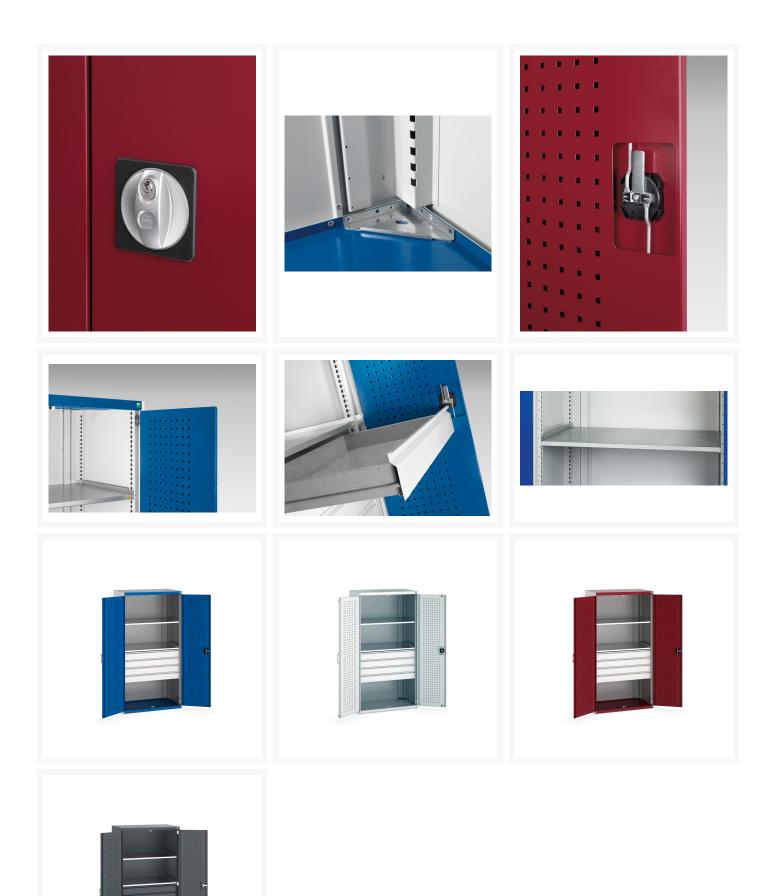

#### **Product Images**

## **Product Options**

| Colour: | Anthracite grey / Anthracite grey |
|---------|-----------------------------------|
|         | Light grey / Anthracite grey      |
|         | Light grey / Gentian blue         |
|         | Light grey / Light grey           |
|         | Light grey / Crimson red          |