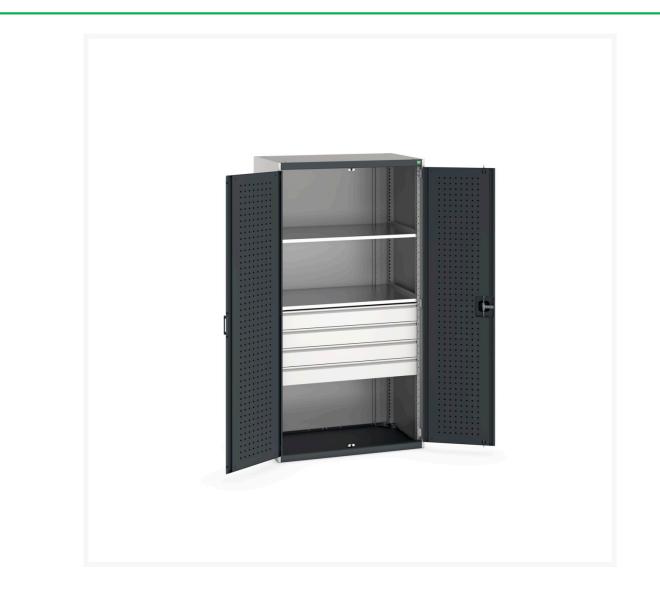

#### **Short Description**

cubio cupboard with perfo doors & 4 drawers, 2 shelves WxDxH: 1050x650x2000mm

### **Additional Information**

| Drawer type                  | Internal              |
|------------------------------|-----------------------|
| Drawer load capacity         | 75 kg                 |
| Drawer height 1              | 125mm                 |
| Drawer 1 Internal Dimensions | 925mm x 525mm x 105mm |
| Drawer height 2              | 125mm                 |
| Drawer 2 Internal Dimensions | 925mm x 525mm x 105mm |
| Drawer height 3              | 125mm                 |
| Drawer 3 Internal Dimensions | 925mm x 525mm x 105mm |
| Drawer height 4              | 125mm                 |
| Drawer 4 Internal Dimensions | 925mm x 525mm x 105mm |
| Door type                    | Perfo                 |
| Door height 1                | 1900 mm               |
| Shelf load capacity          | 100kg                 |
| Width                        | 1050                  |
| Depth                        | 650                   |
| Height                       | 2000                  |
| Customs tariff number        | 94032080              |
| Product material             | Sheet steel           |
| Product surface              | Powder coated         |
|                              |                       |