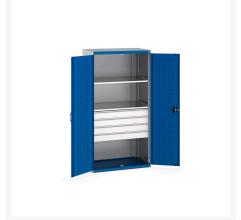

### **Short Description**

cubio cupboard with perfo doors & 4 drawers, 2 shelves WxDxH: 1050x650x2000mm

### **Additional Information**

| Drawer type                  | Internal              |
|------------------------------|-----------------------|
| Drawer load capacity         | 75 kg                 |
| Drawer height 1              | 125mm                 |
| Drawer 1 Internal Dimensions | 925mm x 525mm x 105mm |
| Drawer height 2              | 125mm                 |
| Drawer 2 Internal Dimensions | 925mm x 525mm x 105mm |
| Drawer height 3              | 125mm                 |
| Drawer 3 Internal Dimensions | 925mm x 525mm x 105mm |
| Drawer height 4              | 125mm                 |
| Drawer 4 Internal Dimensions | 925mm x 525mm x 105mm |
| Door type                    | Perfo                 |
| Door height 1                | 1900 mm               |
| Shelf load capacity          | 100kg                 |
| Width                        | 1050                  |
| Depth                        | 650                   |
| Height                       | 2000                  |
| Customs tariff number        | 94032080              |
| Product material             | Sheet steel           |
| Product surface              | Powder coated         |