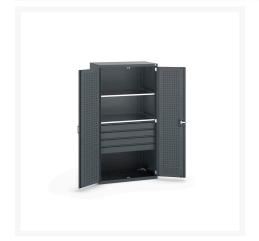

### **Short Description**

cubio cupboard with perfo doors & 4 drawers, 2 shelves WxDxH: 1050x650x2000mm

## **Product Options**

| Colour: | Anthracite grey / Anthracite grey |
|---------|-----------------------------------|
|         | Light grey / Anthracite grey      |
|         | Light grey / Gentian blue         |
|         | Light grey / Light grey           |
|         | Light grey / Crimson red          |