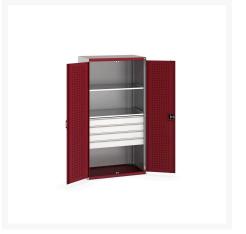

### **Short Description**

cubio cupboard with perfo doors & 4 drawers, 2 shelves WxDxH: 1050x650x2000mm

## **Product Options**

| Colour: | Anthracite grey / Anthracite grey |
|---------|-----------------------------------|
|         | Light grey / Anthracite grey      |
|         | Light grey / Gentian blue         |
|         | Light grey / Light grey           |
|         | Light grey / Crimson red          |