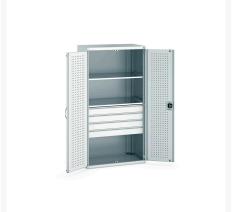

### **Short Description**

cubio cupboard with perfo doors & 4 drawers, 2 shelves WxDxH: 1050x650x2000mm

## **Product Options**

| Colour: | Anthracite grey / Anthracite grey |
|---------|-----------------------------------|
|         | Light grey / Anthracite grey      |
|         | Light grey / Gentian blue         |
|         | Light grey / Light grey           |
|         | Light grey / Crimson red          |