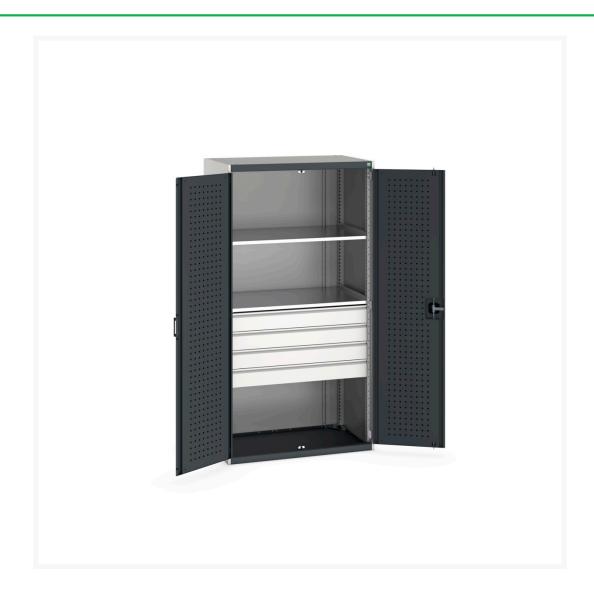

### **Short Description**

cubio cupboard with perfo doors & 4 drawers, 2 shelves WxDxH: 1050x650x2000mm

### **Additional Information**

| Drawer type                  | Internal              |
|------------------------------|-----------------------|
| Drawer load capacity         | 75 kg                 |
| Drawer height 1              | 125mm                 |
| Drawer 1 Internal Dimensions | 925mm x 525mm x 105mm |
| Drawer height 2              | 125mm                 |
| Drawer 2 Internal Dimensions | 925mm x 525mm x 105mm |
| Drawer height 3              | 125mm                 |
| Drawer 3 Internal Dimensions | 925mm x 525mm x 105mm |
| Drawer height 4              | 125mm                 |
| Drawer 4 Internal Dimensions | 925mm x 525mm x 105mm |
| Door type                    | Perfo                 |
| Door height 1                | 1900 mm               |
| Shelf load capacity          | 100kg                 |
| Width                        | 1050                  |
| Depth                        | 650                   |
| Height                       | 2000                  |
| Customs tariff number        | 94032080              |
| Product material             | Sheet steel           |
| Product surface              | Powder coated         |