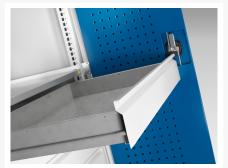

### **Additional Information**

| Drawer type                  | Internal              |
|------------------------------|-----------------------|
| Drawer load capacity         | 75 kg                 |
| Drawer height 1              | 125mm                 |
| Drawer 1 Internal Dimensions | 925mm x 525mm x 105mm |
| Drawer height 2              | 125mm                 |
| Drawer 2 Internal Dimensions | 925mm x 525mm x 105mm |
| Drawer height 3              | 125mm                 |
| Drawer 3 Internal Dimensions | 925mm x 525mm x 105mm |
| Drawer height 4              | 125mm                 |
| Drawer 4 Internal Dimensions | 925mm x 525mm x 105mm |
| Door type                    | Perfo                 |
| Door height 1                | 1900 mm               |
| Shelf load capacity          | 100kg                 |
| Width                        | 1050                  |
| Depth                        | 650                   |
| Height                       | 2000                  |
| Customs tariff number        | 94032080              |
| Product material             | Sheet steel           |
| Product surface              | Powder coated         |