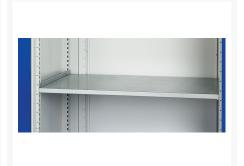

### **Additional Information**

| Drawer type                  | Internal              |
|------------------------------|-----------------------|
| Drawer load capacity         | 75 kg                 |
| Drawer height 1              | 125mm                 |
| Drawer 1 Internal Dimensions | 925mm x 525mm x 105mm |
| Drawer height 2              | 125mm                 |
| Drawer 2 Internal Dimensions | 925mm x 525mm x 105mm |
| Drawer height 3              | 125mm                 |
| Drawer 3 Internal Dimensions | 925mm x 525mm x 105mm |
| Drawer height 4              | 125mm                 |
| Drawer 4 Internal Dimensions | 925mm x 525mm x 105mm |
| Door type                    | Perfo                 |
| Door height 1                | 1900 mm               |
| Shelf load capacity          | 100kg                 |
| Width                        | 1050                  |
| Depth                        | 650                   |
| Height                       | 2000                  |
| Customs tariff number        | 94032080              |
| Product material             | Sheet steel           |
| Product surface              | Powder coated         |