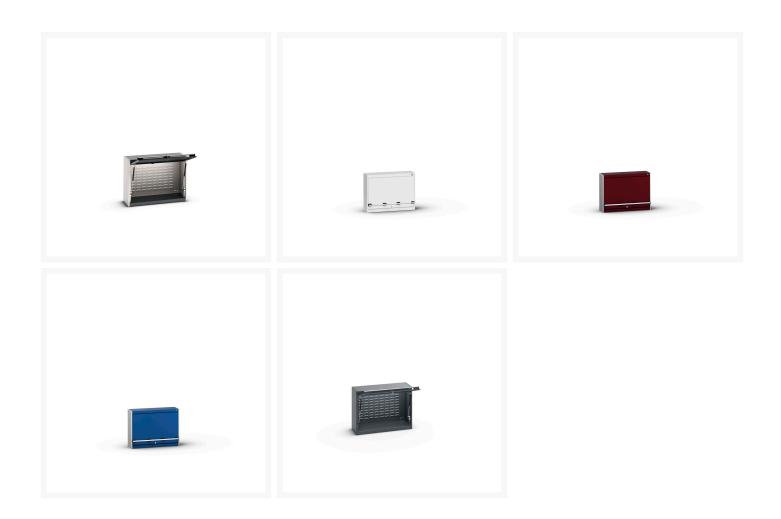

## **Product Images**

# **Product Options**

| Colour: | Anthracite grey / Anthracite grey |
|---------|-----------------------------------|
|         | Light grey / Anthracite grey      |
|         | Light grey / Gentian blue         |
|         | Light grey / Light grey           |
|         | Light grey / Crimson red          |