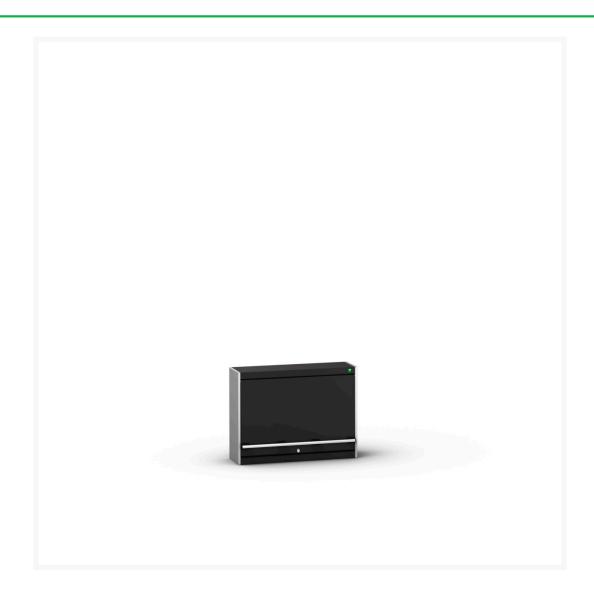

# 40031071. - cubio wall cupboard with lift up door

### **Short Description**

cubio wall cupboard with lift up door with louvre backpanel WxDxH: 800x325x600mm

### **Additional Information**

| Door type             | Lift up                 |
|-----------------------|-------------------------|
| Rear panel            | perfo louvre back panel |
| Width                 | 800                     |
| Depth                 | 325                     |
| Height                | 600                     |
| Customs tariff number | 94032080                |
| Product material      | Sheet steel             |
| Product surface       | Powder coated           |