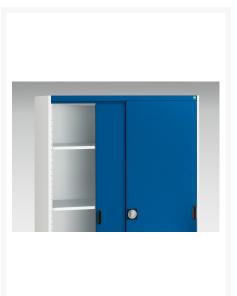

### **Short Description**

cubio cupboard with sliding doors & 3 shelves WxDxH: 1300x650x1200mm

## **Product Options**

| Colour: | Anthracite grey / Anthracite grey |
|---------|-----------------------------------|
|         | Light grey / Anthracite grey      |
|         | Light grey / Gentian blue         |
|         | Light grey / Light grey           |
|         | Light grey / Crimson red          |