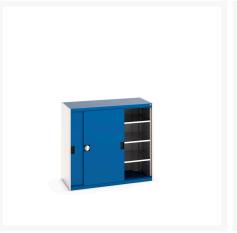

### **Short Description**

cubio cupboard with sliding doors & 3 shelves WxDxH: 1300x650x1200mm

### **Additional Information**

| Door type             | Sliding       |
|-----------------------|---------------|
| Door height 1         | 925 mm        |
| Shelf load capacity   | 160kg         |
| Width                 | 1300          |
| Depth                 | 650           |
| Height                | 1200          |
| Customs tariff number | 94032080      |
| Product material      | Sheet steel   |
| Product surface       | Powder coated |

## **Product Options**

| Colour: | Anthracite grey / Anthracite grey |
|---------|-----------------------------------|
|         | Light grey / Anthracite grey      |
|         | Light grey / Gentian blue         |
|         | Light grey / Light grey           |
|         | Light grey / Crimson red          |