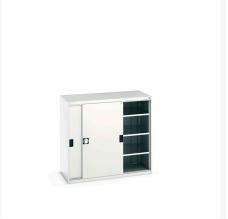

### **Short Description**

cubio cupboard with sliding doors & 3 shelves WxDxH: 1300x650x1200mm

### **Additional Information**

| Door type             | Sliding       |
|-----------------------|---------------|
| Door height 1         | 925 mm        |
| Shelf load capacity   | 160kg         |
| Width                 | 1300          |
| Depth                 | 650           |
| Height                | 1200          |
| Customs tariff number | 94032080      |
| Product material      | Sheet steel   |
| Product surface       | Powder coated |

## **Product Options**

| Colour: | Anthracite grey / Anthracite grey |
|---------|-----------------------------------|
|         | Light grey / Anthracite grey      |
|         | Light grey / Gentian blue         |
|         | Light grey / Light grey           |
|         | Light grey / Crimson red          |