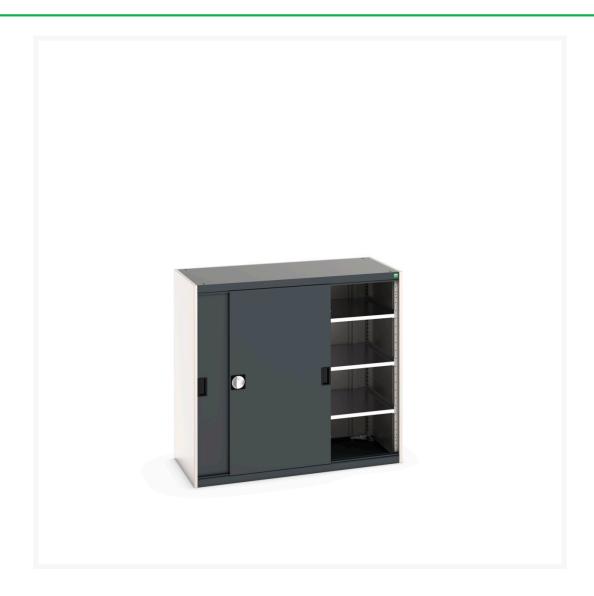

### **Short Description**

cubio cupboard with sliding doors & 3 shelves WxDxH: 1300x650x1200mm

### **Additional Information**

| Door type             | Sliding       |
|-----------------------|---------------|
| Door height 1         | 925 mm        |
| Shelf load capacity   | 160kg         |
| Width                 | 1300          |
| Depth                 | 650           |
| Height                | 1200          |
| Customs tariff number | 94032080      |
| Product material      | Sheet steel   |
| Product surface       | Powder coated |