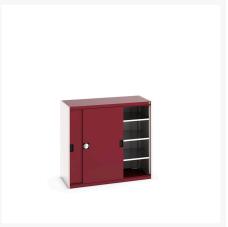

### **Short Description**

cubio cupboard with sliding doors & 3 shelves WxDxH: 1300x650x1200mm

### **Product Images**