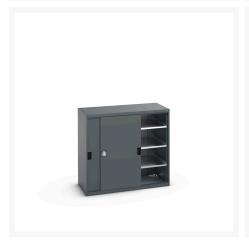

### **Short Description**

cubio cupboard with sliding doors & 3 shelves WxDxH: 1300x650x1200mm

### **Additional Information**

| Door type             | Sliding       |
|-----------------------|---------------|
| Door height 1         | 925 mm        |
| Shelf load capacity   | 160kg         |
| Width                 | 1300          |
| Depth                 | 650           |
| Height                | 1200          |
| Customs tariff number | 94032080      |
| Product material      | Sheet steel   |
| Product surface       | Powder coated |

## **Product Options**

| Colour: | Anthracite grey / Anthracite grey |
|---------|-----------------------------------|
|         | Light grey / Anthracite grey      |
|         | Light grey / Gentian blue         |
|         | Light grey / Light grey           |
|         | Light grey / Crimson red          |