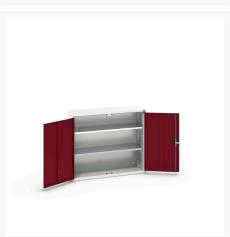

#### **Short Description**

verso wall / shelf cupboard with 2 shelves WxDxH: 1050x350x900mm

### **Additional Information**

| Door type             | Plain         |
|-----------------------|---------------|
| Door height 1         | 825 mm        |
| Shelf load capacity   | 75kg          |
| Width                 | 1050          |
| Depth                 | 350           |
| Height                | 900           |
| Customs tariff number | 94032080      |
| Product material      | Sheet steel   |
| Product surface       | Powder coated |

## **Product Options**

| Colour: | Anthracite grey          |
|---------|--------------------------|
|         | Gentian blue             |
|         | Light grey / Light grey  |
|         | Light grey / Crimson red |