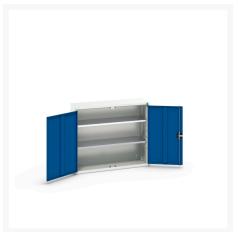

#### **Short Description**

verso wall / shelf cupboard with 2 shelves WxDxH: 1050x350x900mm

### **Additional Information**

| Door type             | Plain         |
|-----------------------|---------------|
| Door height 1         | 825 mm        |
| Shelf load capacity   | 75kg          |
| Width                 | 1050          |
| Depth                 | 350           |
| Height                | 900           |
| Customs tariff number | 94032080      |
| Product material      | Sheet steel   |
| Product surface       | Powder coated |

## **Product Options**

| Colour: | Anthracite grey          |
|---------|--------------------------|
|         | Gentian blue             |
|         | Light grey / Light grey  |
|         | Light grey / Crimson red |