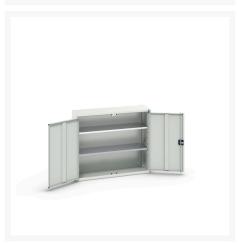

#### **Short Description**

verso wall / shelf cupboard with 2 shelves WxDxH: 1050x350x900mm

### **Additional Information**

| Door type             | Plain         |
|-----------------------|---------------|
| Door height 1         | 825 mm        |
| Shelf load capacity   | 75kg          |
| Width                 | 1050          |
| Depth                 | 350           |
| Height                | 900           |
| Customs tariff number | 94032080      |
| Product material      | Sheet steel   |
| Product surface       | Powder coated |

## **Product Options**

| Colour: | Anthracite grey          |
|---------|--------------------------|
|         | Gentian blue             |
|         | Light grey / Light grey  |
|         | Light grey / Crimson red |