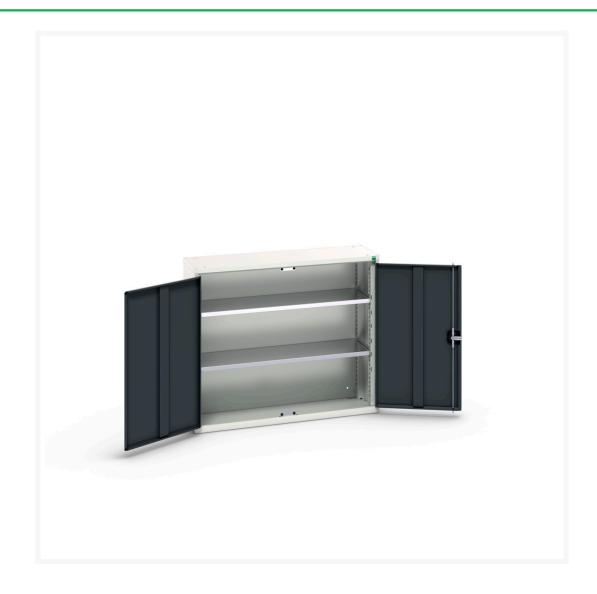

# 16926211. - verso wall / shelf cupboard

#### **Short Description**

verso wall / shelf cupboard with 2 shelves WxDxH: 1050x350x900mm

### **Additional Information**

| Door type             | Plain         |
|-----------------------|---------------|
| Door height 1         | 825 mm        |
| Shelf load capacity   | 75kg          |
| Width                 | 1050          |
| Depth                 | 350           |
| Height                | 900           |
| Customs tariff number | 94032080      |
| Product material      | Sheet steel   |
| Product surface       | Powder coated |