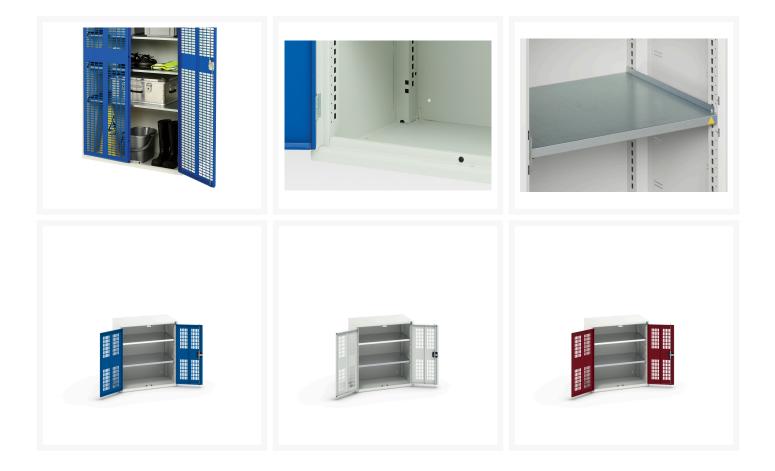

#### **Product Images**

## **Product Options**

| Colour: | Light grey / Anthracite grey |
|---------|------------------------------|
|         | Light grey / Gentian blue    |
|         | Light grey / Light grey      |
|         | Light grey / Crimson red     |