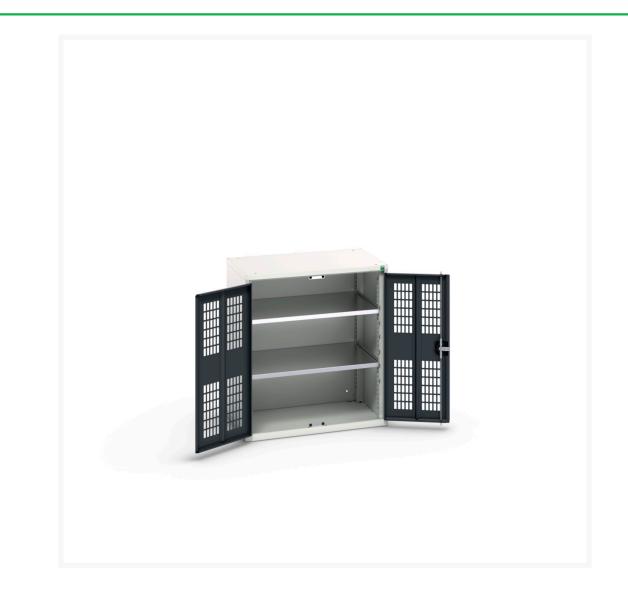

# 16926741. - verso ventilated door cupboard

#### **Short Description**

verso ventilated door cupboard with 2 shelves WxDxH: 800x550x900mm

### **Additional Information**

| Door type             | Ventilated    |
|-----------------------|---------------|
| Door height 1         | 825 mm        |
| Shelf load capacity   | 75kg          |
| Width                 | 800           |
| Depth                 | 550           |
| Height                | 900           |
| Customs tariff number | 94032080      |
| Product material      | Sheet steel   |
| Product surface       | Powder coated |