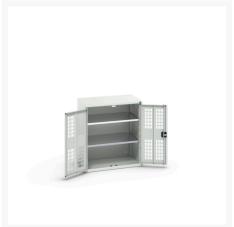

#### **Short Description**

verso ventilated door cupboard with 2 shelves WxDxH: 800x550x900mm

## **Product Options**

| Colour: | Light grey / Anthracite grey |
|---------|------------------------------|
|         | Light grey / Gentian blue    |
|         | Light grey / Light grey      |
|         | Light grey / Crimson red     |