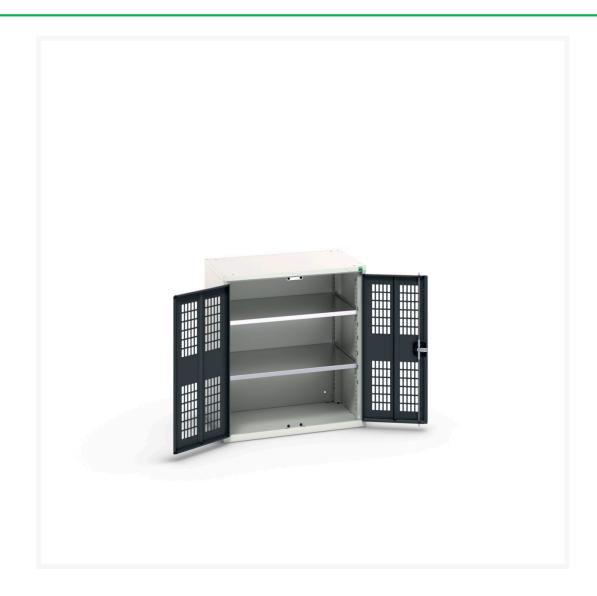

#### **Short Description**

verso ventilated door cupboard with 2 shelves WxDxH: 800x550x900mm

### **Additional Information**

| Door type             | Ventilated    |
|-----------------------|---------------|
| Door height 1         | 825 mm        |
| Shelf load capacity   | 75kg          |
| Width                 | 800           |
| Depth                 | 550           |
| Height                | 900           |
| Customs tariff number | 94032080      |
| Product material      | Sheet steel   |
| Product surface       | Powder coated |