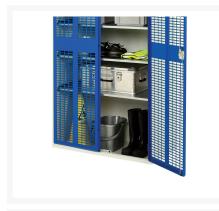

#### **Short Description**

verso ventilated door cupboard with 2 shelves WxDxH: 800x550x900mm

### **Additional Information**

| Door type             | Ventilated    |
|-----------------------|---------------|
| Door height 1         | 825 mm        |
| Shelf load capacity   | 75kg          |
| Width                 | 800           |
| Depth                 | 550           |
| Height                | 900           |
| Customs tariff number | 94032080      |
| Product material      | Sheet steel   |
| Product surface       | Powder coated |