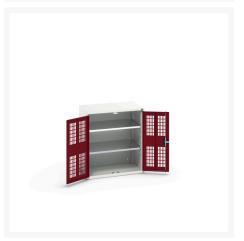

#### **Short Description**

verso ventilated door cupboard with 2 shelves WxDxH: 800x550x900mm

## **Product Options**

| Colour: | Light grey / Anthracite grey |
|---------|------------------------------|
|         | Light grey / Gentian blue    |
|         | Light grey / Light grey      |
|         | Light grey / Crimson red     |