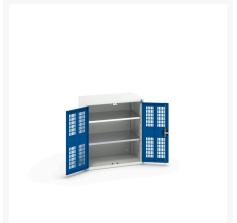

#### **Short Description**

verso ventilated door cupboard with 2 shelves WxDxH: 800x550x900mm

## **Product Options**

| Colour: | Light grey / Anthracite grey |
|---------|------------------------------|
|         | Light grey / Gentian blue    |
|         | Light grey / Light grey      |
|         | Light grey / Crimson red     |