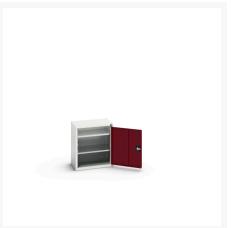

#### **Short Description**

verso economy cupboard with 2 shelves WxDxH: 525x350x600mm

## **Product Options**

| Colour: | Light grey / Anthracite grey |
|---------|------------------------------|
|         | Light grey / Gentian blue    |
|         | Light grey / Light grey      |
|         | Light grey / Crimson red     |