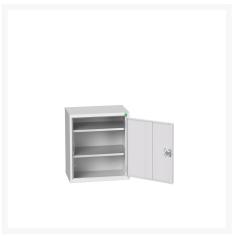

#### **Short Description**

verso economy cupboard with 2 shelves WxDxH: 525x350x600mm

### **Product Images**

### **Additional Information**

| Door type             | Plain         |
|-----------------------|---------------|
| Door height 1         | 525 mm        |
| Shelf load capacity   | 35kg          |
| Width                 | 525           |
| Depth                 | 350           |
| Height                | 600           |
| Customs tariff number | 94032080      |
| Product material      | Sheet steel   |
| Product surface       | Powder coated |