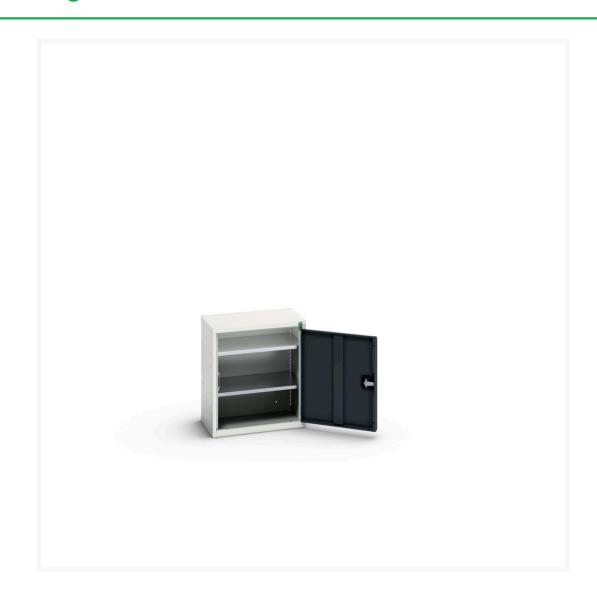

#### **Short Description**

verso economy cupboard with 2 shelves WxDxH: 525x350x600mm

## **Product Options**

| Colour: | Light grey / Anthracite grey |
|---------|------------------------------|
|         | Light grey / Gentian blue    |
|         | Light grey / Light grey      |
|         | Light grey / Crimson red     |