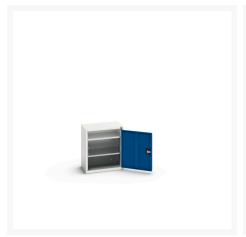

#### **Short Description**

verso economy cupboard with 2 shelves WxDxH: 525x350x600mm

## **Product Options**

| Colour: | Light grey / Anthracite grey |
|---------|------------------------------|
|         | Light grey / Gentian blue    |
|         | Light grey / Light grey      |
|         | Light grey / Crimson red     |