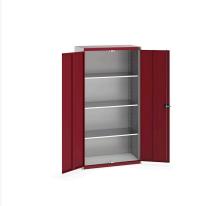

### **Short Description**

cubio SD cupboard with 3 shelves WxDxH: 1050x525x2000mm

### **Additional Information**

| Door type             | Plain         |
|-----------------------|---------------|
| Shelf load capacity   | 75kg          |
| Width                 | 1050          |
| Depth                 | 525           |
| Height                | 2000          |
| Customs tariff number | 94032080      |
| Product material      | Sheet steel   |
| Product surface       | Powder coated |
|                       |               |

## **Product Options**

| Colour: | Anthracite grey / Anthracite grey |
|---------|-----------------------------------|
|         | Light grey / Anthracite grey      |
|         | Light grey / Gentian blue         |
|         | Light grey / Light grey           |
|         | Light grey / Crimson red          |