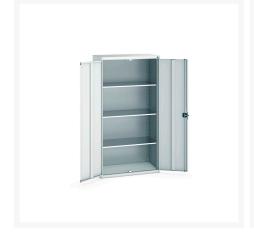

### **Short Description**

cubio SD cupboard with 3 shelves WxDxH: 1050x525x2000mm

### **Product Images**

### **Additional Information**

| Door type             | Plain         |
|-----------------------|---------------|
| Shelf load capacity   | 75kg          |
| Width                 | 1050          |
| Depth                 | 525           |
| Height                | 2000          |
| Customs tariff number | 94032080      |
| Product material      | Sheet steel   |
| Product surface       | Powder coated |
|                       |               |