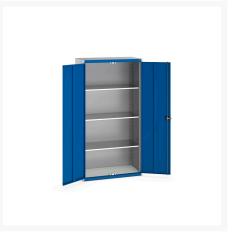

### **Short Description**

cubio SD cupboard with 3 shelves WxDxH: 1050x525x2000mm

### **Product Images**

### **Additional Information**

| Door type             | Plain         |
|-----------------------|---------------|
| Shelf load capacity   | 75kg          |
| Width                 | 1050          |
| Depth                 | 525           |
| Height                | 2000          |
| Customs tariff number | 94032080      |
| Product material      | Sheet steel   |
| Product surface       | Powder coated |
|                       |               |