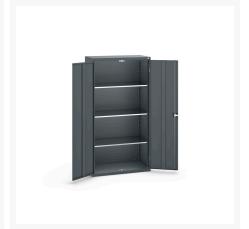

### **Short Description**

cubio SD cupboard with 3 shelves WxDxH: 1050x525x2000mm

### **Additional Information**

| Door type             | Plain         |
|-----------------------|---------------|
| Shelf load capacity   | 75kg          |
| Width                 | 1050          |
| Depth                 | 525           |
| Height                | 2000          |
| Customs tariff number | 94032080      |
| Product material      | Sheet steel   |
| Product surface       | Powder coated |
|                       |               |

## **Product Options**

| Colour: | Anthracite grey / Anthracite grey |
|---------|-----------------------------------|
|         | Light grey / Anthracite grey      |
|         | Light grey / Gentian blue         |
|         | Light grey / Light grey           |
|         | Light grey / Crimson red          |