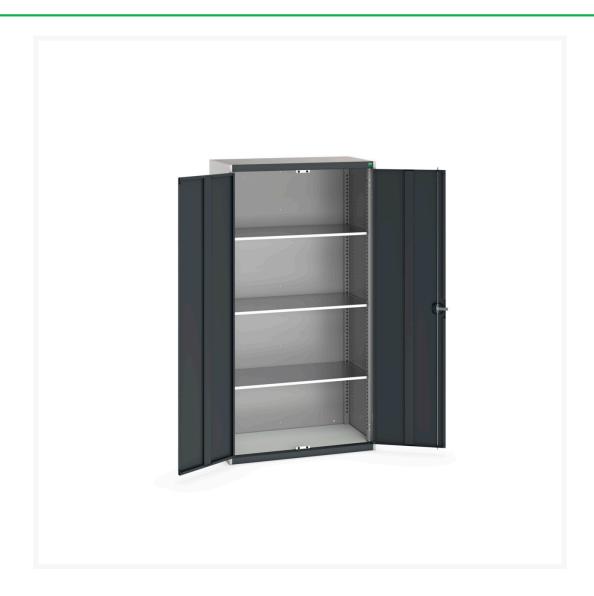

### **Short Description**

cubio SD cupboard with 3 shelves WxDxH: 1050x525x2000mm

### **Additional Information**

| Door type             | Plain         |
|-----------------------|---------------|
| Shelf load capacity   | 75kg          |
| Width                 | 1050          |
| Depth                 | 525           |
| Height                | 2000          |
| Customs tariff number | 94032080      |
| Product material      | Sheet steel   |
| Product surface       | Powder coated |
|                       |               |