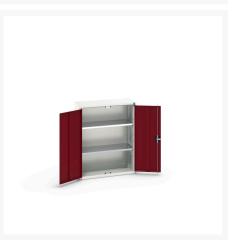

#### **Short Description**

verso wall / shelf cupboard with 2 shelves WxDxH: 800x350x1000mm

## **Product Options**

| Colour: | Light grey / Anthracite grey |
|---------|------------------------------|
|         | Light grey / Gentian blue    |
|         | Light grey / Light grey      |
|         | Light grey / Crimson red     |