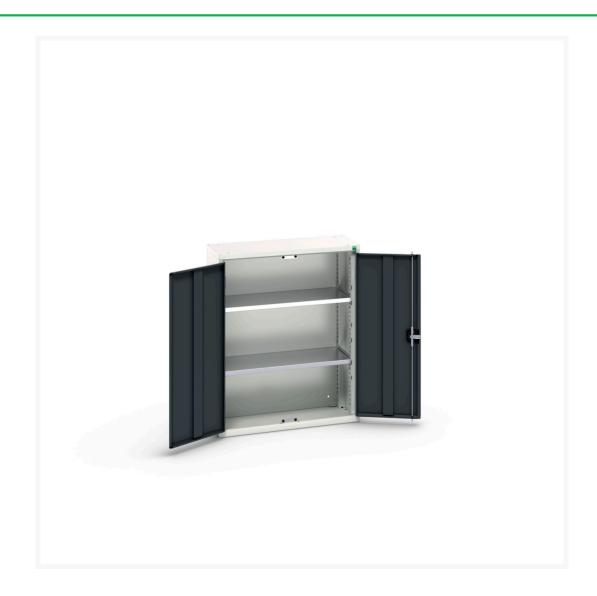

# 16926114. - verso wall / shelf cupboard

#### **Short Description**

verso wall / shelf cupboard with 2 shelves WxDxH: 800x350x1000mm

### **Additional Information**

| Door type             | Plain         |
|-----------------------|---------------|
| Door height 1         | 925 mm        |
| Shelf load capacity   | 75kg          |
| Width                 | 800           |
| Depth                 | 350           |
| Height                | 900           |
| Customs tariff number | 94032080      |
| Product material      | Sheet steel   |
| Product surface       | Powder coated |