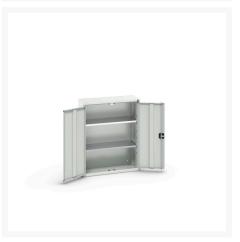

#### **Short Description**

verso wall / shelf cupboard with 2 shelves WxDxH: 800x350x1000mm

## **Product Options**

| Colour: | Light grey / Anthracite grey |
|---------|------------------------------|
|         | Light grey / Gentian blue    |
|         | Light grey / Light grey      |
|         | Light grey / Crimson red     |