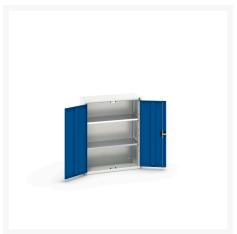

#### **Short Description**

verso wall / shelf cupboard with 2 shelves WxDxH: 800x350x1000mm

## **Product Options**

| Colour: | Light grey / Anthracite grey |
|---------|------------------------------|
|         | Light grey / Gentian blue    |
|         | Light grey / Light grey      |
|         | Light grey / Crimson red     |