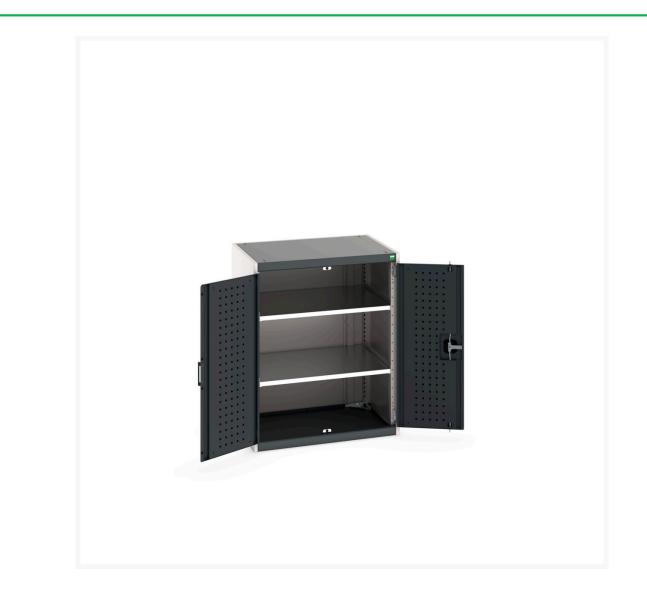

#### **Short Description**

cubio cupboard with perfo doors & 2 shelves WxDxH: 800x650x1000mm

### **Additional Information**

| Door type             | Perfo         |
|-----------------------|---------------|
| Shelf load capacity   | 100kg         |
| Width                 | 800           |
| Depth                 | 650           |
| Height                | 1000          |
| Customs tariff number | 94032080      |
| Product material      | Sheet steel   |
| Product surface       | Powder coated |