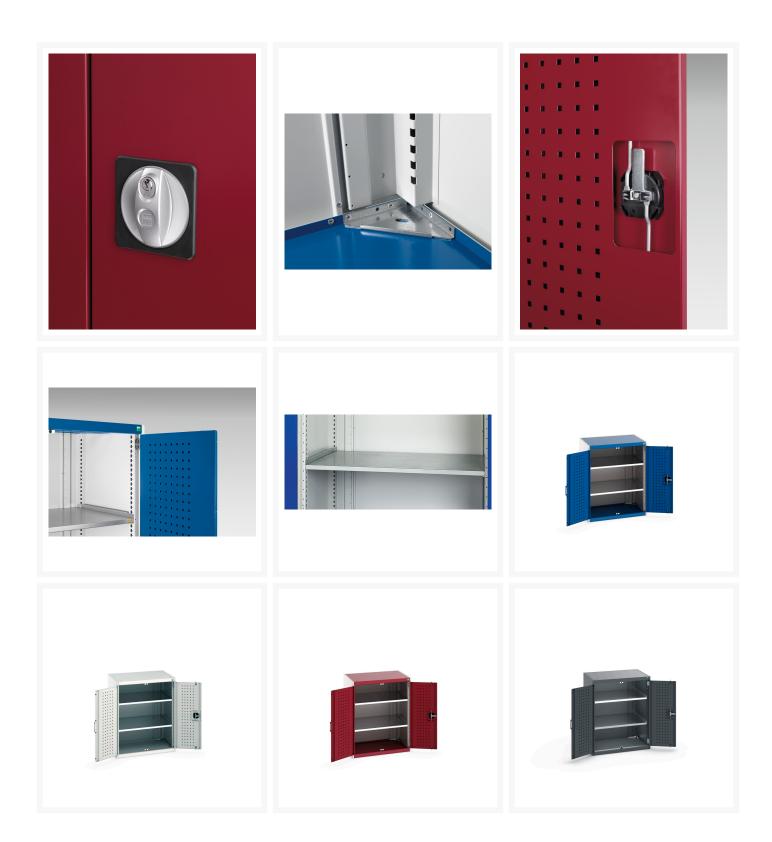

#### **Product Images**

## **Product Options**

| Colour: | Anthracite grey / Anthracite grey |
|---------|-----------------------------------|
|         | Light grey / Anthracite grey      |
|         | Light grey / Gentian blue         |
|         | Light grey / Light grey           |
|         | Light grey / Crimson red          |