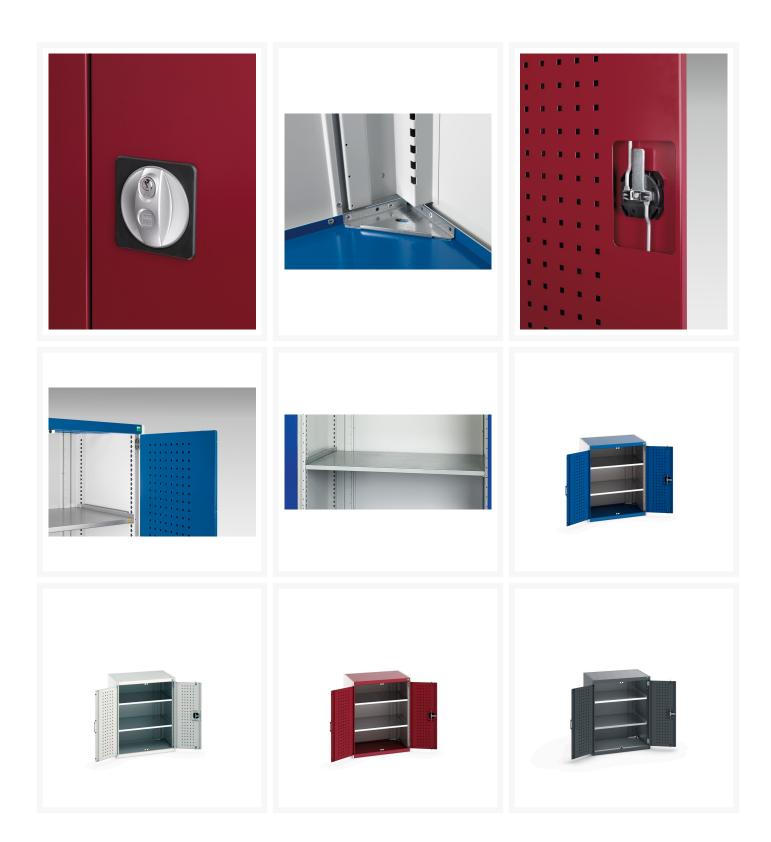

#### **Product Images**

## **Product Options**

| Colour: | Anthracite grey / Anthracite grey |
|---------|-----------------------------------|
|         | Light grey / Anthracite grey      |
|         | Light grey / Gentian blue         |
|         | Light grey / Light grey           |
|         | Light grey / Crimson red          |