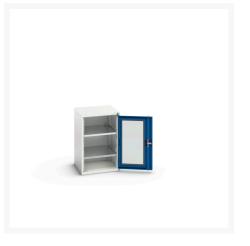

# 16926074. - verso window door cupboard

### **Short Description**

verso window door cupboard with 2 shelves WxDxH: 525x550x800mm

# **Product Options**

| Colour: | Light grey / Anthracite grey |
|---------|------------------------------|
|         | Light grey / Gentian blue    |
|         | Light grey / Light grey      |
|         | Light grey / Crimson red     |