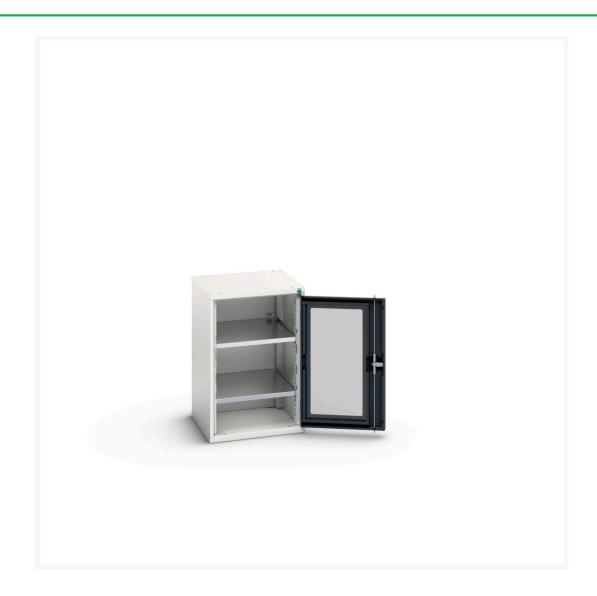

# 16926074. - verso window door cupboard

### **Short Description**

verso window door cupboard with 2 shelves WxDxH: 525x550x800mm

### **Additional Information**

| Door type             | Window        |
|-----------------------|---------------|
| Door height 1         | 725 mm        |
| Shelf load capacity   | 75kg          |
| Width                 | 525           |
| Depth                 | 550           |
| Height                | 800           |
| Customs tariff number | 94032080      |
| Product material      | Sheet steel   |
| Product surface       | Powder coated |