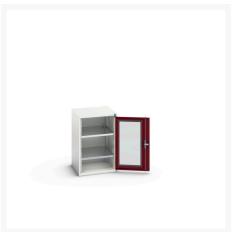

# 16926074. - verso window door cupboard

### **Short Description**

verso window door cupboard with 2 shelves WxDxH: 525x550x800mm

### **Additional Information**

| Door type             | Window        |
|-----------------------|---------------|
| Door height 1         | 725 mm        |
| Shelf load capacity   | 75kg          |
| Width                 | 525           |
| Depth                 | 550           |
| Height                | 800           |
| Customs tariff number | 94032080      |
| Product material      | Sheet steel   |
| Product surface       | Powder coated |

# **Product Options**

| Colour: | Light grey / Anthracite grey |
|---------|------------------------------|
|         | Light grey / Gentian blue    |
|         | Light grey / Light grey      |
|         | Light grey / Crimson red     |