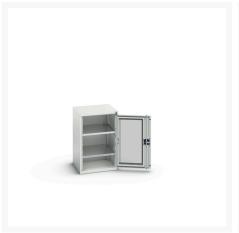

### **Short Description**

verso window door cupboard with 2 shelves WxDxH: 525x550x800mm

### **Additional Information**

| Door type             | Window        |
|-----------------------|---------------|
| Door height 1         | 725 mm        |
| Shelf load capacity   | 75kg          |
| Width                 | 525           |
| Depth                 | 550           |
| Height                | 800           |
| Customs tariff number | 94032080      |
| Product material      | Sheet steel   |
| Product surface       | Powder coated |