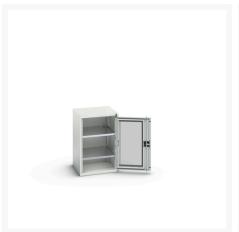

### **Short Description**

verso window door cupboard with 2 shelves WxDxH: 525x550x800mm

### **Additional Information**

| Door type             | Window        |
|-----------------------|---------------|
| Door height 1         | 725 mm        |
| Shelf load capacity   | 75kg          |
| Width                 | 525           |
| Depth                 | 550           |
| Height                | 800           |
| Customs tariff number | 94032080      |
| Product material      | Sheet steel   |
| Product surface       | Powder coated |