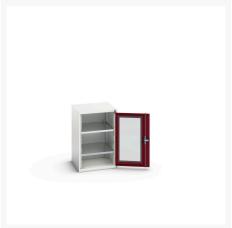

### **Short Description**

verso window door cupboard with 2 shelves WxDxH: 525x550x800mm

### **Additional Information**

| Door type             | Window        |
|-----------------------|---------------|
| Door height 1         | 725 mm        |
| Shelf load capacity   | 75kg          |
| Width                 | 525           |
| Depth                 | 550           |
| Height                | 800           |
| Customs tariff number | 94032080      |
| Product material      | Sheet steel   |
| Product surface       | Powder coated |