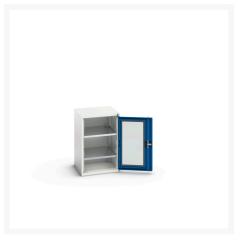

# 16926074. - verso window door cupboard

### **Short Description**

verso window door cupboard with 2 shelves WxDxH: 525x550x800mm

# **Product Options**

| Colour: | Light grey / Anthracite grey |
|---------|------------------------------|
|         | Light grey / Gentian blue    |
|         | Light grey / Light grey      |
|         | Light grey / Crimson red     |