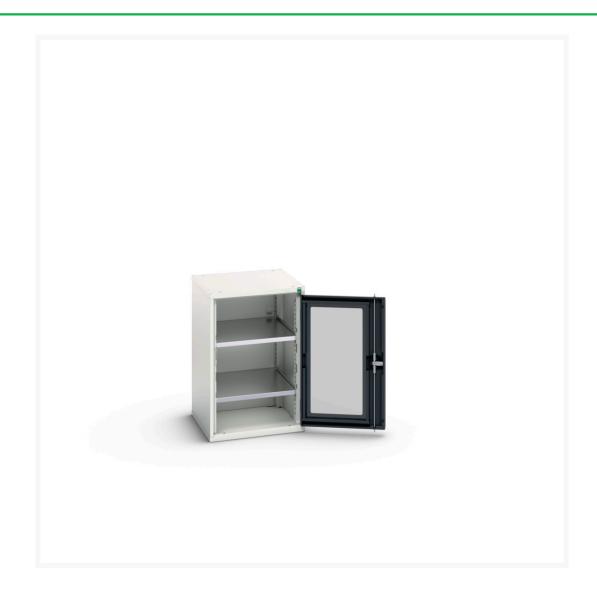

# 16926074. - verso window door cupboard

### **Short Description**

verso window door cupboard with 2 shelves WxDxH: 525x550x800mm

### **Additional Information**

| Door type             | Window        |
|-----------------------|---------------|
| Door height 1         | 725 mm        |
| Shelf load capacity   | 75kg          |
| Width                 | 525           |
| Depth                 | 550           |
| Height                | 800           |
| Customs tariff number | 94032080      |
| Product material      | Sheet steel   |
| Product surface       | Powder coated |