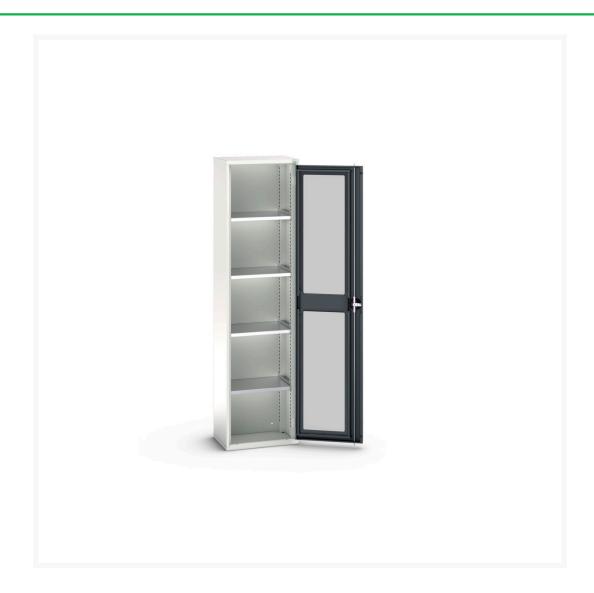

# 16926073. - verso window door cupboard

### **Short Description**

verso window door cupboard with 4 shelves WxDxH: 525x350x2000mm

### **Additional Information**

| Door type             | Window        |
|-----------------------|---------------|
| Door height 1         | 1925 mm       |
| Shelf load capacity   | 75kg          |
| Width                 | 525           |
| Depth                 | 350           |
| Height                | 2000          |
| Customs tariff number | 94032080      |
| Product material      | Sheet steel   |
| Product surface       | Powder coated |