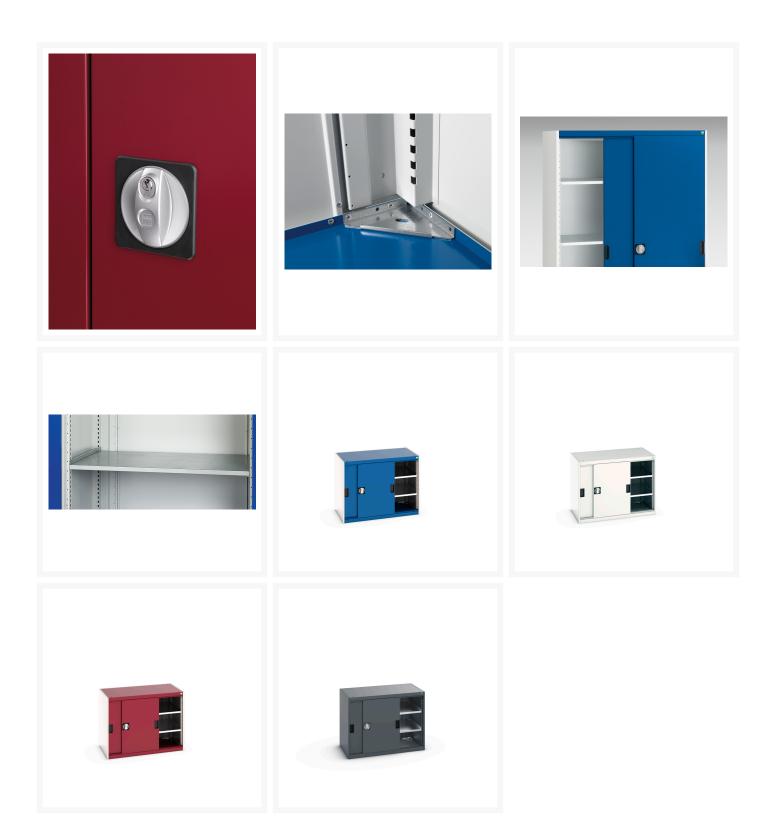

#### **Product Images**

## **Product Options**

| Colour: | Anthracite grey / Anthracite grey |
|---------|-----------------------------------|
|         | Light grey / Anthracite grey      |
|         | Light grey / Gentian blue         |
|         | Light grey / Light grey           |
|         | Light grey / Crimson red          |