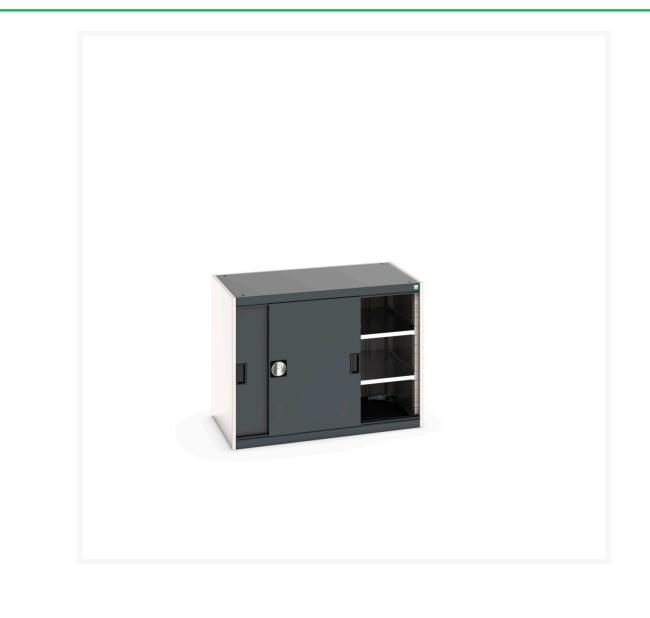

# 40021137. - cubio cupboard

#### **Short Description**

cubio cupboard with sliding doors, & 2 shelves WxDxH: 1050x650x800mm

### **Additional Information**

| Door type             | Sliding       |
|-----------------------|---------------|
| Shelf load capacity   | 100kg         |
| Width                 | 1050          |
| Depth                 | 650           |
| Height                | 800           |
| Customs tariff number | 94032080      |
| Product material      | Sheet steel   |
| Product surface       | Powder coated |