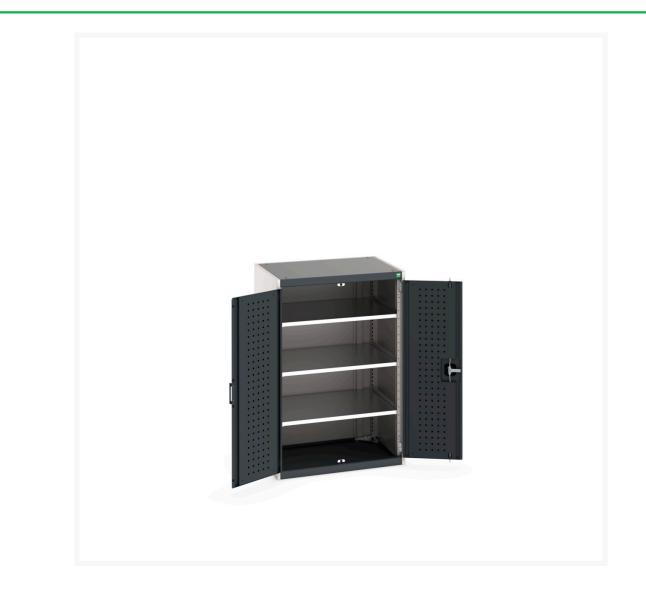

#### **Short Description**

cubio cupboard with perfo doors & 3 shelves WxDxH: 800x650x1200mm

### **Additional Information**

| Door type             | Perfo         |
|-----------------------|---------------|
| Shelf load capacity   | 100kg         |
| Width                 | 800           |
| Depth                 | 650           |
| Height                | 1200          |
| Customs tariff number | 94032080      |
| Product material      | Sheet steel   |
| Product surface       | Powder coated |