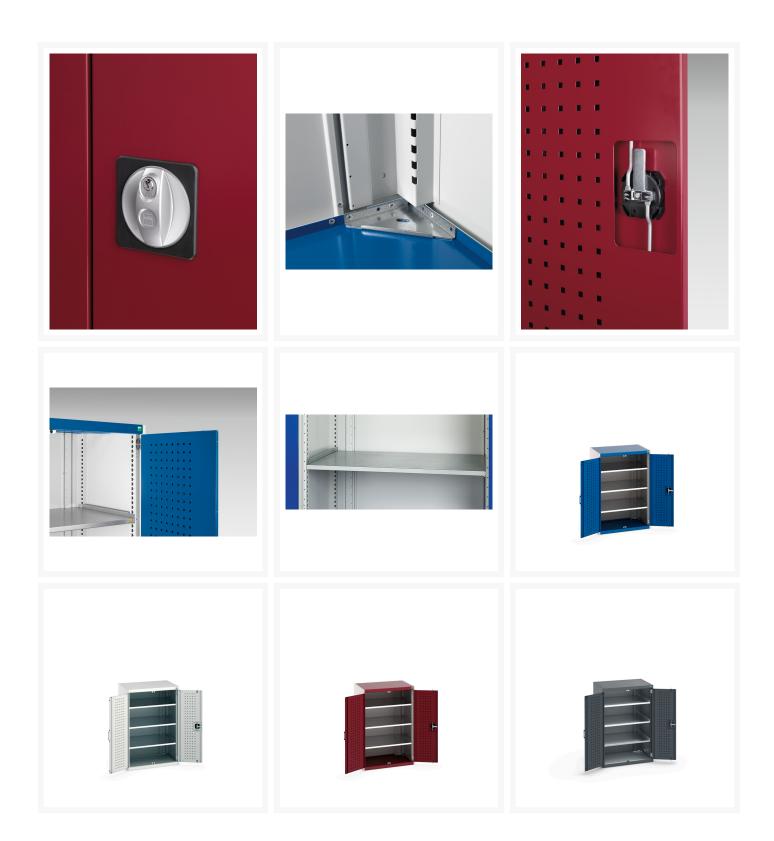

#### **Product Images**

## **Product Options**

| Colour: | Anthracite grey / Anthracite grey |
|---------|-----------------------------------|
|         | Light grey / Anthracite grey      |
|         | Light grey / Gentian blue         |
|         | Light grey / Light grey           |
|         | Light grey / Crimson red          |