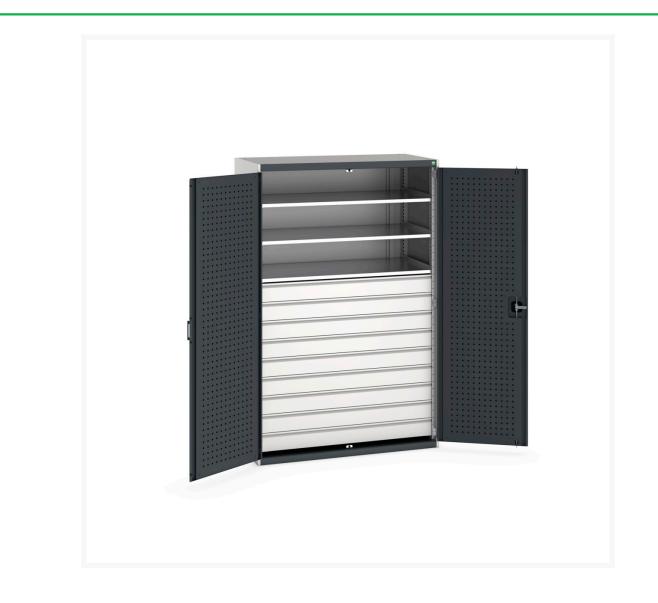

#### **Short Description**

cubio cupboard with perfo doors, 3 shelves, 9 drawers WxDxH: 1300x650x2000mm

### **Additional Information**

| Drawer load capacity         | 75 kg                  |
|------------------------------|------------------------|
| Drawer height 1              | 125mm                  |
| Drawer 1 Internal Dimensions | 1175mm x 525mm x 105mm |
| Drawer height 2              | 125mm                  |
| Drawer 2 Internal Dimensions | 1175mm x 525mm x 105mm |
| Drawer height 3              | 125mm                  |
| Drawer 3 Internal Dimensions | 1175mm x 525mm x 105mm |
| Drawer height 4              | 125mm                  |
| Drawer 4 Internal Dimensions | 1175mm x 525mm x 105mm |
| Drawer height 5              | 125mm                  |
| Drawer 5 Internal Dimensions | 1175mm x 525mm x 105mm |
| Drawer height 6              | 125mm                  |
| Drawer 6 Internal Dimensions | 1175mm x 525mm x 105mm |
| Drawer height 7              | 125mm                  |
| Drawer 7 Internal Dimensions | 1175mm x 525mm x 105mm |
| Drawer height 8              | 125mm                  |
| Drawer 8 Internal Dimensions | 1175mm x 525mm x 105mm |
| Drawer height 9              | 125mm                  |
| Drawer 9 Internal Dimensions | 1175mm x 525mm x 105mm |
| Door type                    | Perfo                  |
| Door height 1                | 1925 mm                |
| Shelf load capacity          | 160kg                  |
| Width                        | 1300                   |
| Depth                        | 650                    |
| Height                       | 2000                   |
| Customs tariff number        | 94032080               |
|                              |                        |