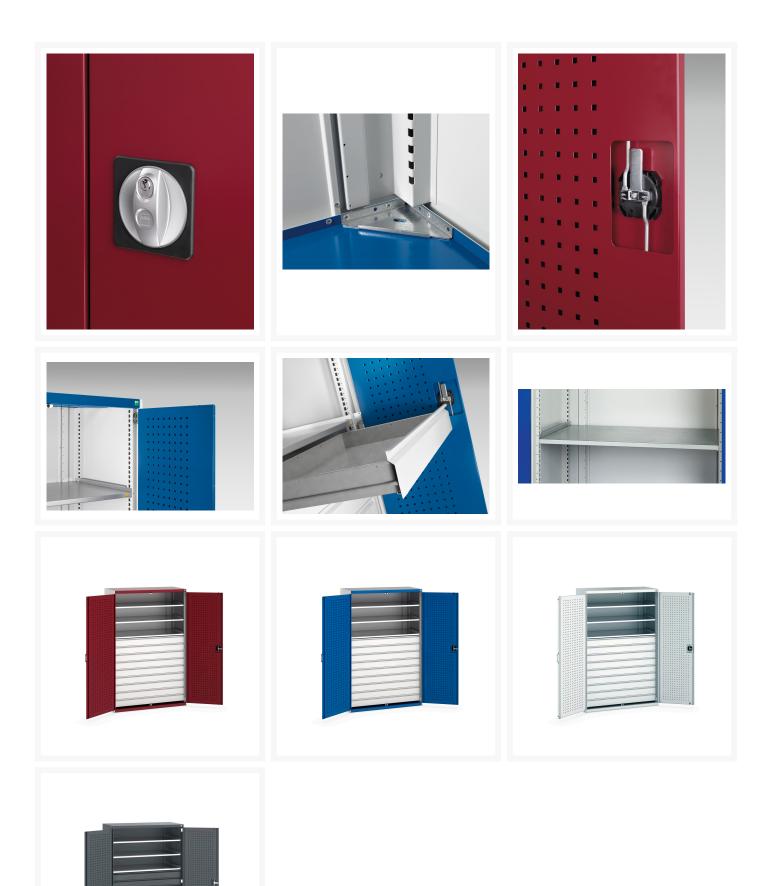

#### **Product Images**

## **Product Options**

| Colour: | Anthracite grey / Anthracite grey |
|---------|-----------------------------------|
|         | Light grey / Anthracite grey      |
|         | Light grey / Gentian blue         |
|         | Light grey / Light grey           |
|         | Light grey / Crimson red          |