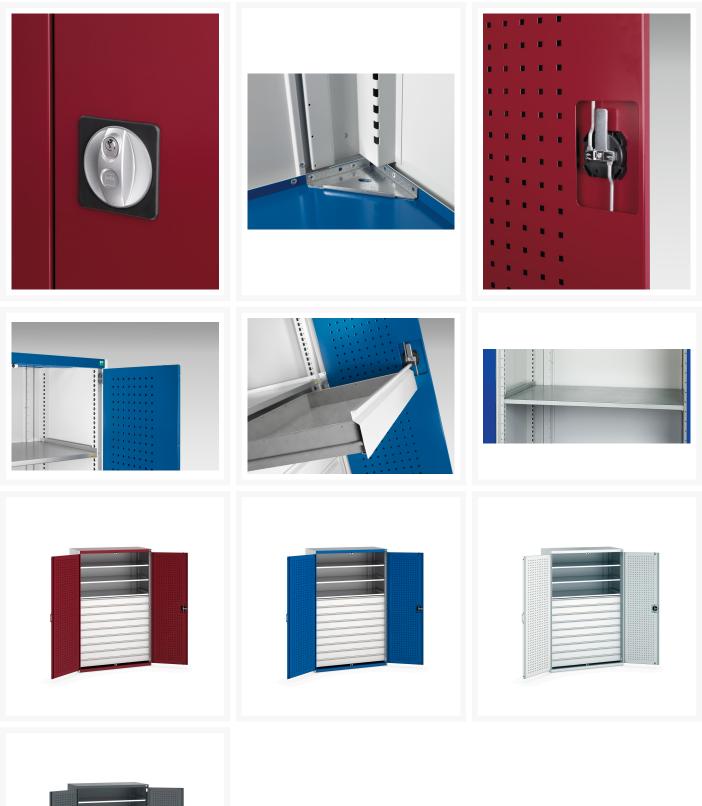

#### **Product Images**

Product surface

Sheet steel

Powder coated

## **Product Options**

| Colour: | Anthracite grey / Anthracite grey |
|---------|-----------------------------------|
|         | Light grey / Anthracite grey      |
|         | Light grey / Gentian blue         |
|         | Light grey / Light grey           |
|         | Light grey / Crimson red          |