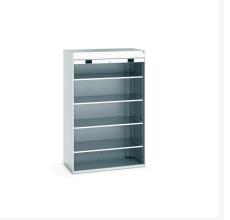

### **Short Description**

cubio cupboard with roller shutter door, 4x shelves WxDxH: 1300x650x2000mm

### **Additional Information**

| Door type             | Shutter       |
|-----------------------|---------------|
| Door height 1         | 1925 mm       |
| Shelf load capacity   | 160kg         |
| Width                 | 1300          |
| Depth                 | 650           |
| Height                | 2000          |
| Customs tariff number | 94032080      |
| Product material      | Sheet steel   |
| Product surface       | Powder coated |