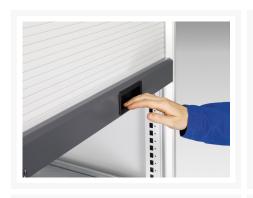

### **Short Description**

cubio cupboard with roller shutter door, 4x shelves WxDxH: 1300x650x2000mm

### **Additional Information**

| Door type             | Shutter       |
|-----------------------|---------------|
| Door height 1         | 1925 mm       |
| Shelf load capacity   | 160kg         |
| Width                 | 1300          |
| Depth                 | 650           |
| Height                | 2000          |
| Customs tariff number | 94032080      |
| Product material      | Sheet steel   |
| Product surface       | Powder coated |