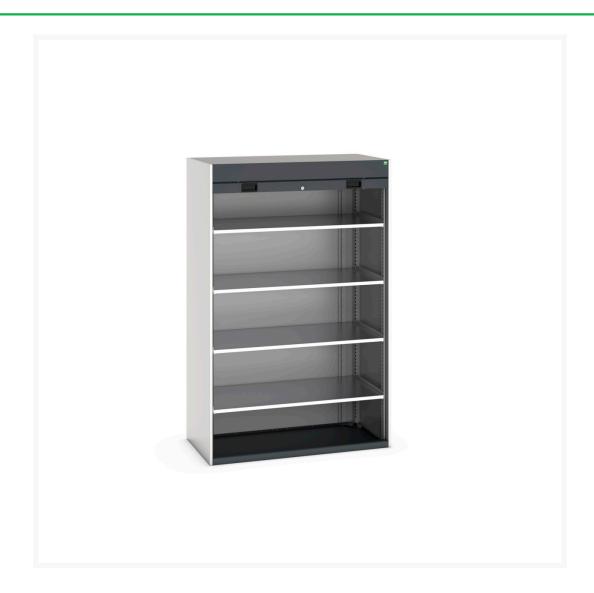

### **Short Description**

cubio cupboard with roller shutter door, 4x shelves WxDxH: 1300x650x2000mm

### **Additional Information**

| Door type             | Shutter       |
|-----------------------|---------------|
| Door height 1         | 1925 mm       |
| Shelf load capacity   | 160kg         |
| Width                 | 1300          |
| Depth                 | 650           |
| Height                | 2000          |
| Customs tariff number | 94032080      |
| Product material      | Sheet steel   |
| Product surface       | Powder coated |