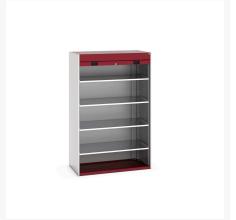

### **Short Description**

cubio cupboard with roller shutter door, 4x shelves WxDxH: 1300x650x2000mm

### **Additional Information**

| Door type             | Shutter       |
|-----------------------|---------------|
| Door height 1         | 1925 mm       |
| Shelf load capacity   | 160kg         |
| Width                 | 1300          |
| Depth                 | 650           |
| Height                | 2000          |
| Customs tariff number | 94032080      |
| Product material      | Sheet steel   |
| Product surface       | Powder coated |

## **Product Options**

| Colour: | Anthracite grey / Anthracite grey |
|---------|-----------------------------------|
|         | Light grey / Anthracite grey      |
|         | Light grey / Gentian blue         |
|         | Light grey / Light grey           |
|         | Light grey / Crimson red          |