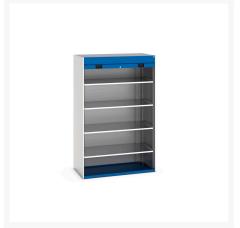

### **Short Description**

cubio cupboard with roller shutter door, 4x shelves WxDxH: 1300x650x2000mm

### **Additional Information**

| Door type             | Shutter       |
|-----------------------|---------------|
| Door height 1         | 1925 mm       |
| Shelf load capacity   | 160kg         |
| Width                 | 1300          |
| Depth                 | 650           |
| Height                | 2000          |
| Customs tariff number | 94032080      |
| Product material      | Sheet steel   |
| Product surface       | Powder coated |

## **Product Options**

| Colour: | Anthracite grey / Anthracite grey |
|---------|-----------------------------------|
|         | Light grey / Anthracite grey      |
|         | Light grey / Gentian blue         |
|         | Light grey / Light grey           |
|         | Light grey / Crimson red          |