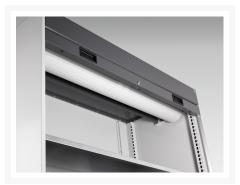

### **Short Description**

cubio cupboard with roller shutter door, 4x shelves WxDxH: 1300x650x2000mm

### **Additional Information**

| Door type             | Shutter       |
|-----------------------|---------------|
| Door height 1         | 1925 mm       |
| Shelf load capacity   | 160kg         |
| Width                 | 1300          |
| Depth                 | 650           |
| Height                | 2000          |
| Customs tariff number | 94032080      |
| Product material      | Sheet steel   |
| Product surface       | Powder coated |