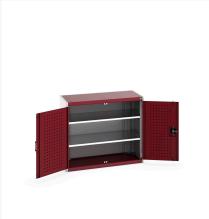

### **Short Description**

cubio cupboard with perfo doors & 2 shelves WxDxH: 1050x525x900mm

### **Additional Information**

| Door type             | Perfo         |
|-----------------------|---------------|
| Shelf load capacity   | 100kg         |
| Width                 | 1050          |
| Depth                 | 525           |
| Height                | 900           |
| Customs tariff number | 94032080      |
| Product material      | Sheet steel   |
| Product surface       | Powder coated |
|                       |               |

## **Product Options**

| Colour: | Anthracite grey / Anthracite grey |
|---------|-----------------------------------|
|         | Light grey / Anthracite grey      |
|         | Light grey / Gentian blue         |
|         | Light grey / Light grey           |
|         | Light grey / Crimson red          |