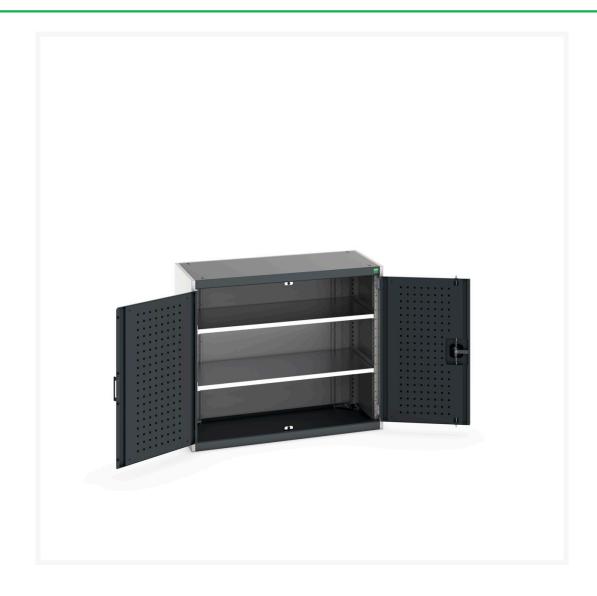

### **Short Description**

cubio cupboard with perfo doors & 2 shelves WxDxH: 1050x525x900mm

### **Additional Information**

| Door type             | Perfo         |
|-----------------------|---------------|
| Shelf load capacity   | 100kg         |
| Width                 | 1050          |
| Depth                 | 525           |
| Height                | 900           |
| Customs tariff number | 94032080      |
| Product material      | Sheet steel   |
| Product surface       | Powder coated |
|                       |               |