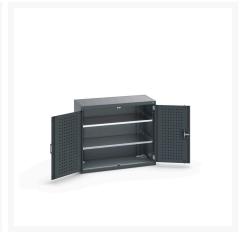

### **Short Description**

cubio cupboard with perfo doors & 2 shelves WxDxH: 1050x525x900mm

### **Additional Information**

| Door type             | Perfo         |
|-----------------------|---------------|
| Shelf load capacity   | 100kg         |
| Width                 | 1050          |
| Depth                 | 525           |
| Height                | 900           |
| Customs tariff number | 94032080      |
| Product material      | Sheet steel   |
| Product surface       | Powder coated |
|                       |               |

## **Product Options**

| Colour: | Anthracite grey / Anthracite grey |
|---------|-----------------------------------|
|         | Light grey / Anthracite grey      |
|         | Light grey / Gentian blue         |
|         | Light grey / Light grey           |
|         | Light grey / Crimson red          |