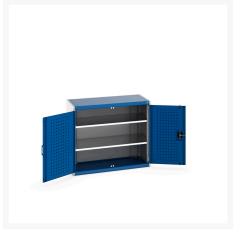

### **Short Description**

cubio cupboard with perfo doors & 2 shelves WxDxH: 1050x525x900mm

### **Additional Information**

| Door type             | Perfo         |
|-----------------------|---------------|
| Shelf load capacity   | 100kg         |
| Width                 | 1050          |
| Depth                 | 525           |
| Height                | 900           |
| Customs tariff number | 94032080      |
| Product material      | Sheet steel   |
| Product surface       | Powder coated |
|                       |               |