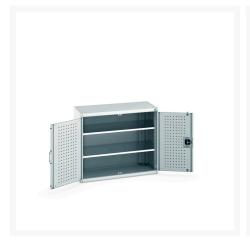

### **Short Description**

cubio cupboard with perfo doors & 2 shelves WxDxH: 1050x525x900mm

## **Product Options**

| Colour: | Anthracite grey / Anthracite grey |
|---------|-----------------------------------|
|         | Light grey / Anthracite grey      |
|         | Light grey / Gentian blue         |
|         | Light grey / Light grey           |
|         | Light grey / Crimson red          |