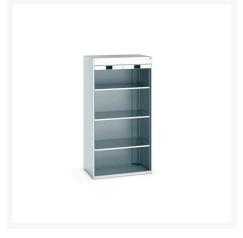

### **Short Description**

cubio cupboard with roller shutter door, 3x shelves WxDxH: 1050x650x2000mm

### **Additional Information**

| Door type             | Shutter       |
|-----------------------|---------------|
| Door height 1         | 1900 mm       |
| Shelf load capacity   | 100kg         |
| Width                 | 1050          |
| Depth                 | 650           |
| Height                | 2000          |
| Customs tariff number | 94032080      |
| Product material      | Sheet steel   |
| Product surface       | Powder coated |

## **Product Options**

| Colour: | Anthracite grey / Anthracite grey |
|---------|-----------------------------------|
|         | Light grey / Anthracite grey      |
|         | Light grey / Gentian blue         |
|         | Light grey / Light grey           |
|         | Light grey / Crimson red          |