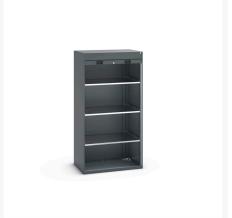

### **Short Description**

cubio cupboard with roller shutter door, 3x shelves WxDxH: 1050x650x2000mm

### **Additional Information**

| Door type             | Shutter       |
|-----------------------|---------------|
| Door height 1         | 1900 mm       |
| Shelf load capacity   | 100kg         |
| Width                 | 1050          |
| Depth                 | 650           |
| Height                | 2000          |
| Customs tariff number | 94032080      |
| Product material      | Sheet steel   |
| Product surface       | Powder coated |

## **Product Options**

| Colour: | Anthracite grey / Anthracite grey |
|---------|-----------------------------------|
|         | Light grey / Anthracite grey      |
|         | Light grey / Gentian blue         |
|         | Light grey / Light grey           |
|         | Light grey / Crimson red          |