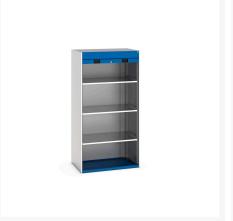

### **Short Description**

cubio cupboard with roller shutter door, 3x shelves WxDxH: 1050x650x2000mm

### **Additional Information**

| Door type             | Shutter       |
|-----------------------|---------------|
| Door height 1         | 1900 mm       |
| Shelf load capacity   | 100kg         |
| Width                 | 1050          |
| Depth                 | 650           |
| Height                | 2000          |
| Customs tariff number | 94032080      |
| Product material      | Sheet steel   |
| Product surface       | Powder coated |

## **Product Options**

| Colour: | Anthracite grey / Anthracite grey |
|---------|-----------------------------------|
|         | Light grey / Anthracite grey      |
|         | Light grey / Gentian blue         |
|         | Light grey / Light grey           |
|         | Light grey / Crimson red          |