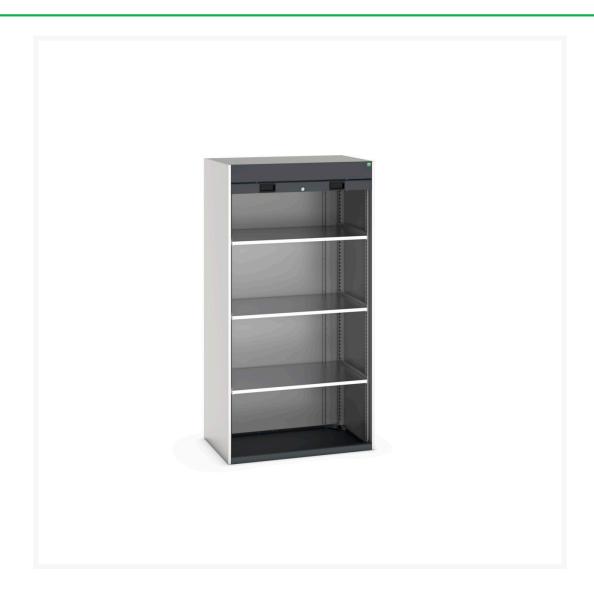

### **Short Description**

cubio cupboard with roller shutter door, 3x shelves WxDxH: 1050x650x2000mm

### **Additional Information**

| Door type             | Shutter       |
|-----------------------|---------------|
| Door height 1         | 1900 mm       |
| Shelf load capacity   | 100kg         |
| Width                 | 1050          |
| Depth                 | 650           |
| Height                | 2000          |
| Customs tariff number | 94032080      |
| Product material      | Sheet steel   |
| Product surface       | Powder coated |