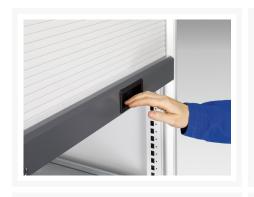

### **Short Description**

cubio cupboard with roller shutter door, 3x shelves WxDxH: 1050x650x2000mm

### **Additional Information**

| Door type             | Shutter       |
|-----------------------|---------------|
| Door height 1         | 1900 mm       |
| Shelf load capacity   | 100kg         |
| Width                 | 1050          |
| Depth                 | 650           |
| Height                | 2000          |
| Customs tariff number | 94032080      |
| Product material      | Sheet steel   |
| Product surface       | Powder coated |