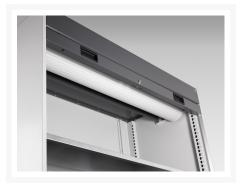

### **Short Description**

cubio cupboard with roller shutter door, 3x shelves WxDxH: 1050x650x2000mm

### **Additional Information**

| Door type             | Shutter       |
|-----------------------|---------------|
| Door height 1         | 1900 mm       |
| Shelf load capacity   | 100kg         |
| Width                 | 1050          |
| Depth                 | 650           |
| Height                | 2000          |
| Customs tariff number | 94032080      |
| Product material      | Sheet steel   |
| Product surface       | Powder coated |