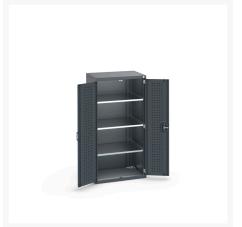

### **Short Description**

cubio cupboard with perfo doors & 3 shelves WxDxH: 800x650x1600mm

### **Additional Information**

| Door type             | Perfo         |
|-----------------------|---------------|
| Shelf load capacity   | 100kg         |
| Width                 | 800           |
| Depth                 | 650           |
| Height                | 1600          |
| Customs tariff number | 94032080      |
| Product material      | Sheet steel   |
| Product surface       | Powder coated |
|                       |               |

## **Product Options**

| Colour: | Anthracite grey / Anthracite grey |
|---------|-----------------------------------|
|         | Light grey / Anthracite grey      |
|         | Light grey / Gentian blue         |
|         | Light grey / Light grey           |
|         | Light grey / Crimson red          |