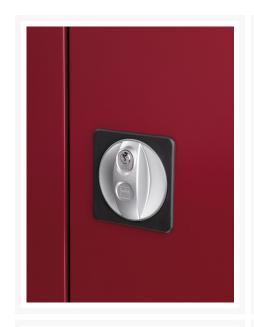

## **Product Options**

| Colour: | Anthracite grey / Anthracite grey |
|---------|-----------------------------------|
|         | Light grey / Anthracite grey      |
|         | Light grey / Gentian blue         |
|         | Light grey / Light grey           |
|         | Light grey / Crimson red          |