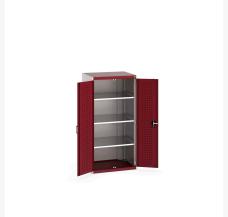

### **Short Description**

cubio cupboard with perfo doors & 3 shelves WxDxH: 800x650x1600mm

### **Additional Information**

| Door type             | Perfo         |
|-----------------------|---------------|
| Shelf load capacity   | 100kg         |
| Width                 | 800           |
| Depth                 | 650           |
| Height                | 1600          |
| Customs tariff number | 94032080      |
| Product material      | Sheet steel   |
| Product surface       | Powder coated |
|                       |               |

## **Product Options**

| Colour: | Anthracite grey / Anthracite grey |
|---------|-----------------------------------|
|         | Light grey / Anthracite grey      |
|         | Light grey / Gentian blue         |
|         | Light grey / Light grey           |
|         | Light grey / Crimson red          |