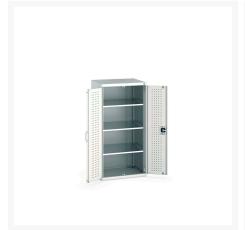

### **Short Description**

cubio cupboard with perfo doors & 3 shelves WxDxH: 800x650x1600mm

### **Additional Information**

| Door type             | Perfo         |
|-----------------------|---------------|
| Shelf load capacity   | 100kg         |
| Width                 | 800           |
| Depth                 | 650           |
| Height                | 1600          |
| Customs tariff number | 94032080      |
| Product material      | Sheet steel   |
| Product surface       | Powder coated |
|                       |               |

## **Product Options**

| Colour: | Anthracite grey / Anthracite grey |
|---------|-----------------------------------|
|         | Light grey / Anthracite grey      |
|         | Light grey / Gentian blue         |
|         | Light grey / Light grey           |
|         | Light grey / Crimson red          |