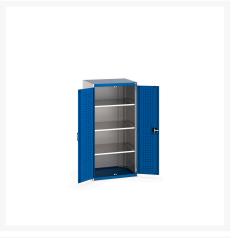

### **Short Description**

cubio cupboard with perfo doors & 3 shelves WxDxH: 800x650x1600mm

### **Additional Information**

| Door type             | Perfo         |
|-----------------------|---------------|
| Shelf load capacity   | 100kg         |
| Width                 | 800           |
| Depth                 | 650           |
| Height                | 1600          |
| Customs tariff number | 94032080      |
| Product material      | Sheet steel   |
| Product surface       | Powder coated |
|                       |               |

## **Product Options**

| Colour: | Anthracite grey / Anthracite grey |
|---------|-----------------------------------|
|         | Light grey / Anthracite grey      |
|         | Light grey / Gentian blue         |
|         | Light grey / Light grey           |
|         | Light grey / Crimson red          |