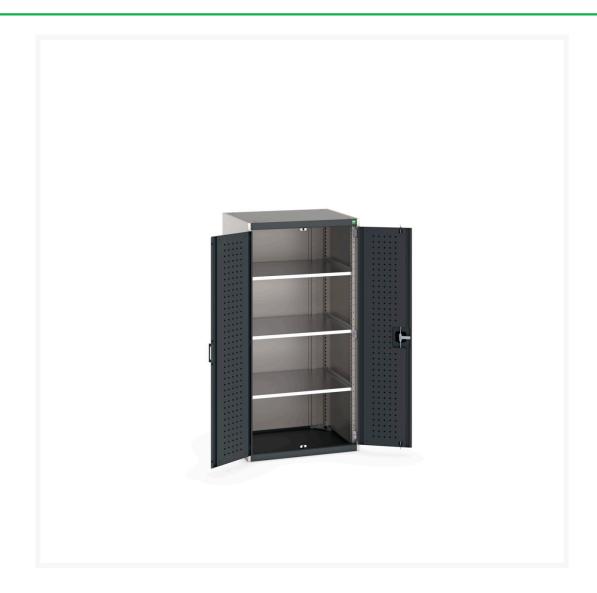

### **Short Description**

cubio cupboard with perfo doors & 3 shelves WxDxH: 800x650x1600mm

### **Additional Information**

| Door type             | Perfo         |
|-----------------------|---------------|
| Shelf load capacity   | 100kg         |
| Width                 | 800           |
| Depth                 | 650           |
| Height                | 1600          |
| Customs tariff number | 94032080      |
| Product material      | Sheet steel   |
| Product surface       | Powder coated |
|                       |               |