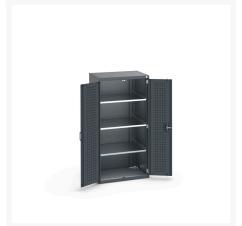

### **Short Description**

cubio cupboard with perfo doors & 3 shelves WxDxH: 800x650x1600mm

## **Product Options**

| Colour: | Anthracite grey / Anthracite grey |
|---------|-----------------------------------|
|         | Light grey / Anthracite grey      |
|         | Light grey / Gentian blue         |
|         | Light grey / Light grey           |
|         | Light grey / Crimson red          |