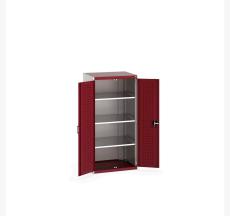

### **Short Description**

cubio cupboard with perfo doors & 3 shelves WxDxH: 800x650x1600mm

## **Product Options**

| Colour: | Anthracite grey / Anthracite grey |
|---------|-----------------------------------|
|         | Light grey / Anthracite grey      |
|         | Light grey / Gentian blue         |
|         | Light grey / Light grey           |
|         | Light grey / Crimson red          |