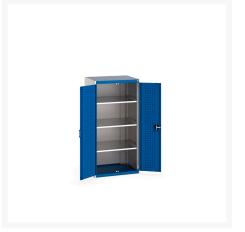

### **Short Description**

cubio cupboard with perfo doors & 3 shelves WxDxH: 800x650x1600mm

### **Additional Information**

| Door type             | Perfo         |
|-----------------------|---------------|
| Shelf load capacity   | 100kg         |
| Width                 | 800           |
| Depth                 | 650           |
| Height                | 1600          |
| Customs tariff number | 94032080      |
| Product material      | Sheet steel   |
| Product surface       | Powder coated |
|                       |               |