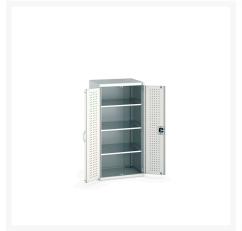

### **Short Description**

cubio cupboard with perfo doors & 3 shelves WxDxH: 800x650x1600mm

### **Additional Information**

| Door type             | Perfo         |
|-----------------------|---------------|
| Shelf load capacity   | 100kg         |
| Width                 | 800           |
| Depth                 | 650           |
| Height                | 1600          |
| Customs tariff number | 94032080      |
| Product material      | Sheet steel   |
| Product surface       | Powder coated |
|                       |               |