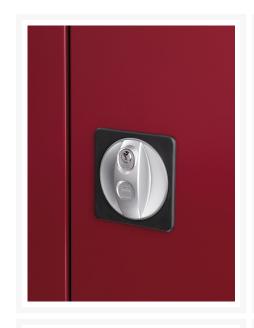

# 40020114. - cubio cupboard

### **Short Description**

cubio cupboard with perfo doors & 3 shelves WxDxH: 800x650x1600mm

### **Product Images**





















### **Additional Information**

| Door type             | Perfo         |
|-----------------------|---------------|
| Shelf load capacity   | 100kg         |
| Width                 | 800           |
| Depth                 | 650           |
| Height                | 1600          |
| Customs tariff number | 94032080      |
| Product material      | Sheet steel   |
| Product surface       | Powder coated |
|                       |               |

## **Product Options**

| Colour: | Anthracite grey / Anthracite grey |
|---------|-----------------------------------|
|         | Light grey / Anthracite grey      |
|         | Light grey / Gentian blue         |
|         | Light grey / Light grey           |
|         | Light grey / Crimson red          |