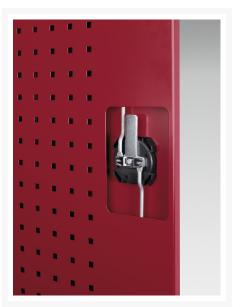

# 40020114. - cubio cupboard

### **Short Description**

cubio cupboard with perfo doors & 3 shelves WxDxH: 800x650x1600mm

### **Product Images**





















### **Additional Information**

| Door type             | Perfo         |
|-----------------------|---------------|
| Shelf load capacity   | 100kg         |
| Width                 | 800           |
| Depth                 | 650           |
| Height                | 1600          |
| Customs tariff number | 94032080      |
| Product material      | Sheet steel   |
| Product surface       | Powder coated |
|                       |               |

## **Product Options**

| Colour: | Anthracite grey / Anthracite grey |
|---------|-----------------------------------|
|         | Light grey / Anthracite grey      |
|         | Light grey / Gentian blue         |
|         | Light grey / Light grey           |
|         | Light grey / Crimson red          |