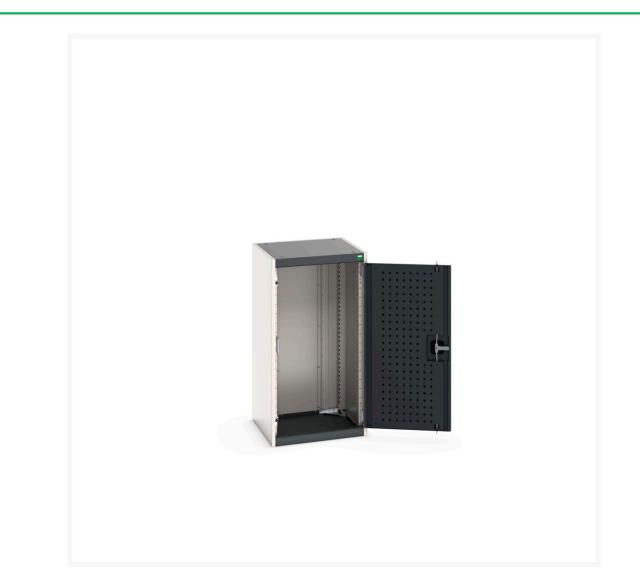

#### **Short Description**

cubio cupboard with perfo doors WxDxH: 525x525x1000mm

### **Additional Information**

| Door type             | Perfo         |
|-----------------------|---------------|
| Width                 | 525           |
| Depth                 | 525           |
| Height                | 1000          |
| Customs tariff number | 94032080      |
| Product material      | Sheet steel   |
| Product surface       | Powder coated |