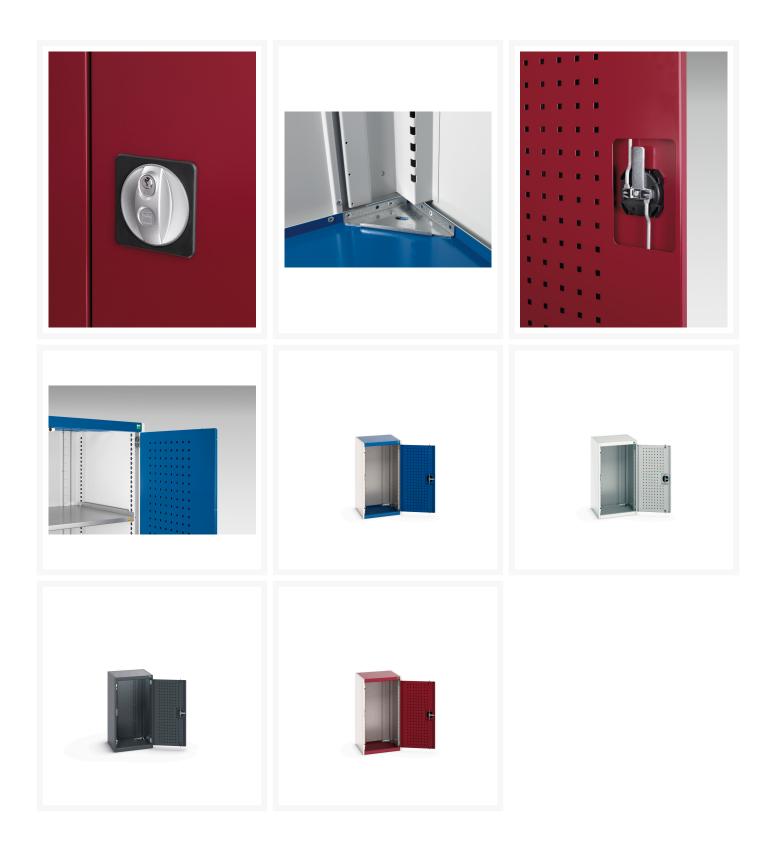

#### **Product Images**

## **Product Options**

| Colour: | Anthracite grey / Anthracite grey |
|---------|-----------------------------------|
|         | Light grey / Anthracite grey      |
|         | Light grey / Gentian blue         |
|         | Light grey / Light grey           |
|         | Light grey / Crimson red          |