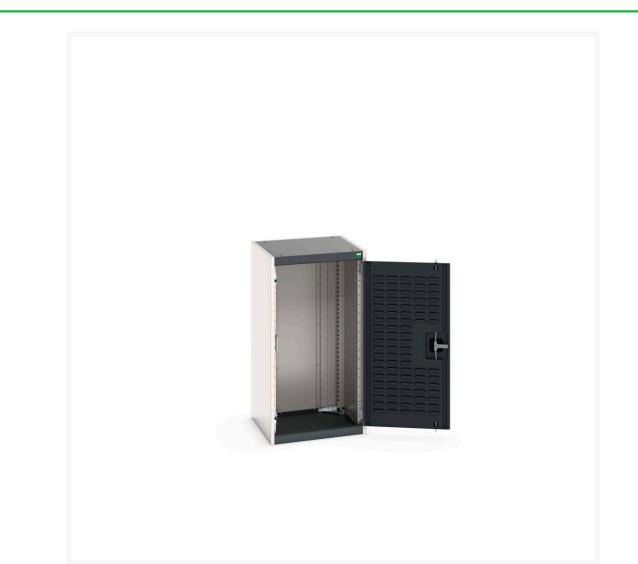

# 40010068. - cubio cupboard

#### **Short Description**

cubio cupboard with louvre doors WxDxH: 525x525x1000mm

### **Additional Information**

| Door type             | Louvre        |
|-----------------------|---------------|
| Width                 | 525           |
| Depth                 | 525           |
| Height                | 1000          |
| Customs tariff number | 94032080      |
| Product material      | Sheet steel   |
| Product surface       | Powder coated |