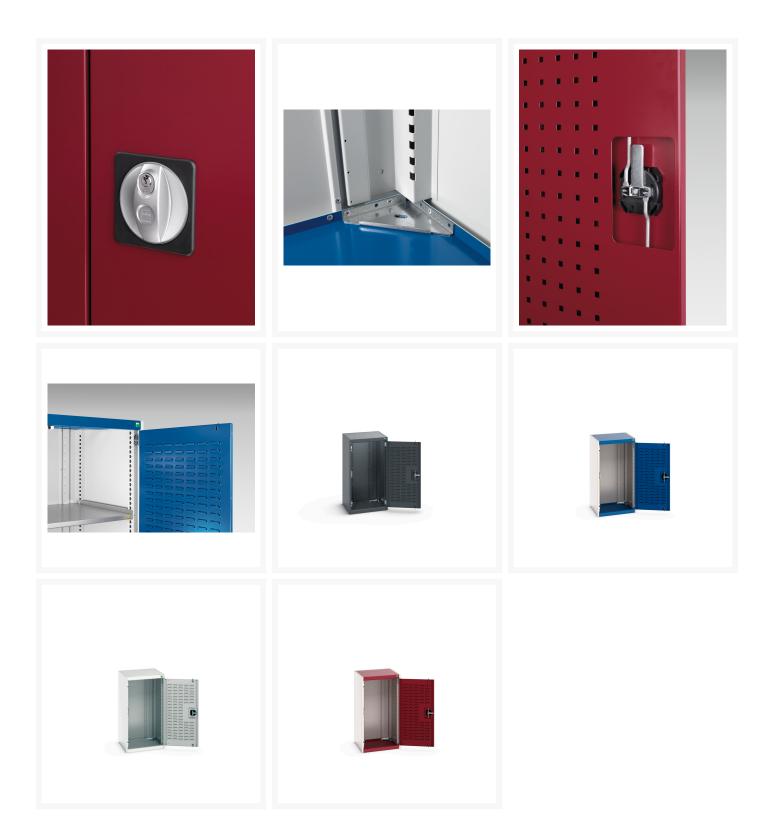

#### **Product Images**

## **Product Options**

| Colour: | Anthracite grey / Anthracite grey |
|---------|-----------------------------------|
|         | Light grey / Anthracite grey      |
|         | Light grey / Gentian blue         |
|         | Light grey / Light grey           |
|         | Light grey / Crimson red          |