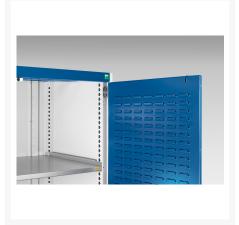

### **Short Description**

cubio cupboard with louvre doors WxDxH: 525x525x1200mm

### **Additional Information**

| Door type             | Louvre        |
|-----------------------|---------------|
| Width                 | 525           |
| Depth                 | 525           |
| Height                | 1200          |
| Customs tariff number | 94032080      |
| Product material      | Sheet steel   |
| Product surface       | Powder coated |