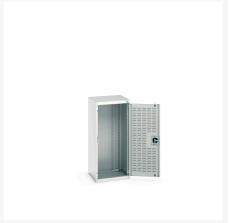

### **Short Description**

cubio cupboard with louvre doors WxDxH: 525x525x1200mm

### **Additional Information**

| Door type             | Louvre        |
|-----------------------|---------------|
| Width                 | 525           |
| Depth                 | 525           |
| Height                | 1200          |
| Customs tariff number | 94032080      |
| Product material      | Sheet steel   |
| Product surface       | Powder coated |

## **Product Options**

| Colour: | Anthracite grey / Anthracite grey |
|---------|-----------------------------------|
|         | Light grey / Anthracite grey      |
|         | Light grey / Gentian blue         |
|         | Light grey / Light grey           |
|         | Light grey / Crimson red          |