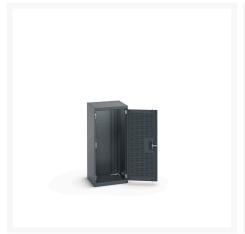

### **Short Description**

cubio cupboard with louvre doors WxDxH: 525x525x1200mm

### **Additional Information**

| Door type             | Louvre        |
|-----------------------|---------------|
| Width                 | 525           |
| Depth                 | 525           |
| Height                | 1200          |
| Customs tariff number | 94032080      |
| Product material      | Sheet steel   |
| Product surface       | Powder coated |

## **Product Options**

| Colour: | Anthracite grey / Anthracite grey |
|---------|-----------------------------------|
|         | Light grey / Anthracite grey      |
|         | Light grey / Gentian blue         |
|         | Light grey / Light grey           |
|         | Light grey / Crimson red          |