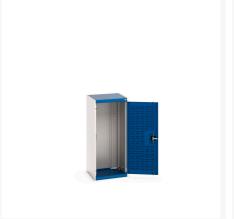

### **Short Description**

cubio cupboard with louvre doors WxDxH: 525x525x1200mm

### **Additional Information**

| Door type             | Louvre        |
|-----------------------|---------------|
| Width                 | 525           |
| Depth                 | 525           |
| Height                | 1200          |
| Customs tariff number | 94032080      |
| Product material      | Sheet steel   |
| Product surface       | Powder coated |

## **Product Options**

| Colour: | Anthracite grey / Anthracite grey |
|---------|-----------------------------------|
|         | Light grey / Anthracite grey      |
|         | Light grey / Gentian blue         |
|         | Light grey / Light grey           |
|         | Light grey / Crimson red          |