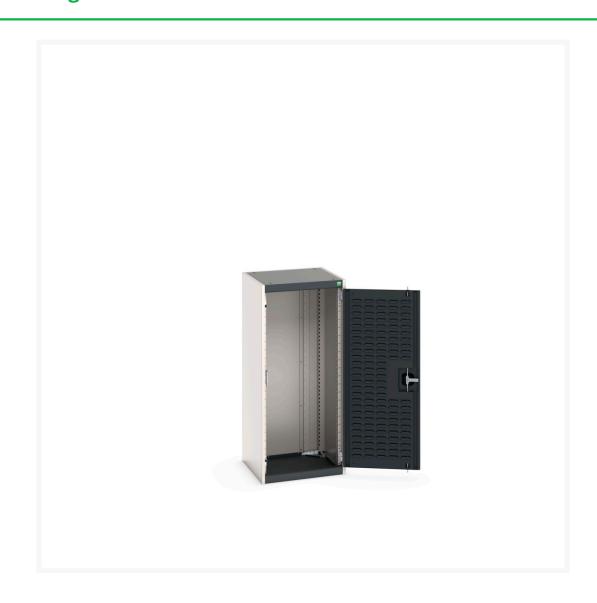

### **Short Description**

cubio cupboard with louvre doors WxDxH: 525x525x1200mm

### **Additional Information**

| Door type             | Louvre        |
|-----------------------|---------------|
| Width                 | 525           |
| Depth                 | 525           |
| Height                | 1200          |
| Customs tariff number | 94032080      |
| Product material      | Sheet steel   |
| Product surface       | Powder coated |