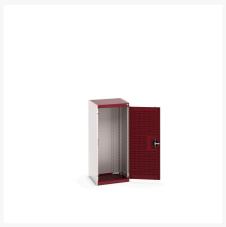

### **Short Description**

cubio cupboard with louvre doors WxDxH: 525x525x1200mm

### **Product Images**