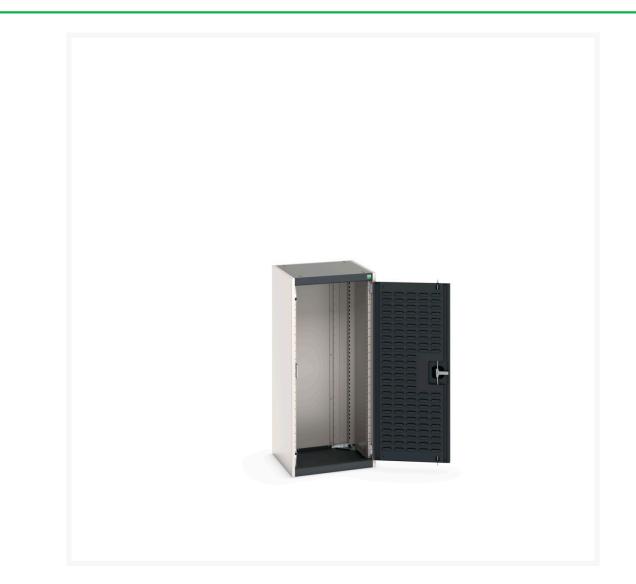

# 40010070. - cubio cupboard

#### **Short Description**

cubio cupboard with louvre doors WxDxH: 525x525x1200mm

### **Additional Information**

| Door type             | Louvre        |
|-----------------------|---------------|
| Width                 | 525           |
| Depth                 | 525           |
| Height                | 1200          |
| Customs tariff number | 94032080      |
| Product material      | Sheet steel   |
| Product surface       | Powder coated |