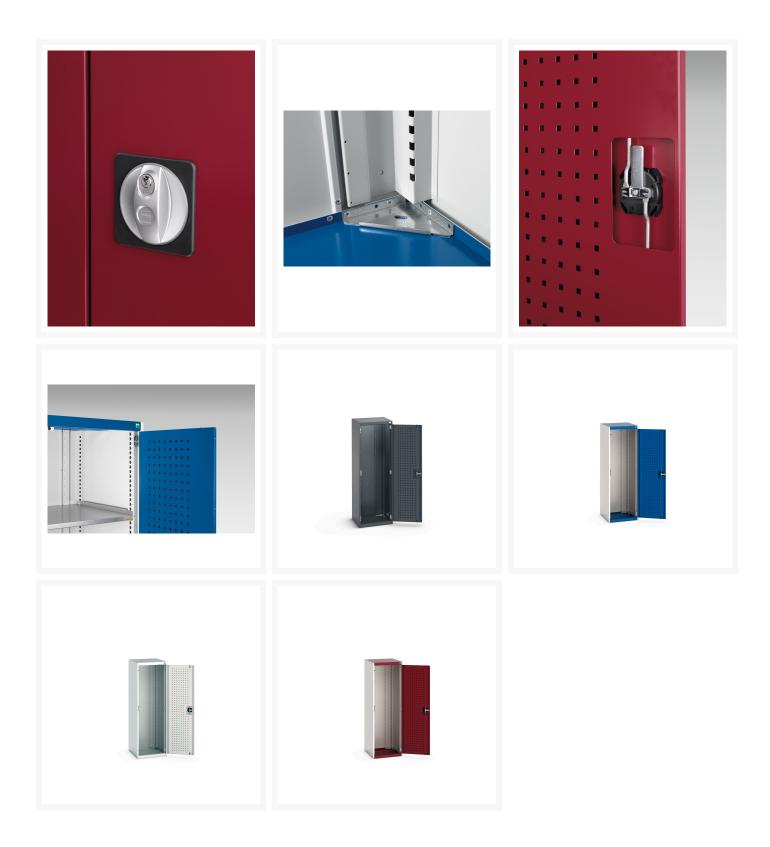

#### **Product Images**

## **Product Options**

| Colour: | Anthracite grey              |
|---------|------------------------------|
|         | Light grey / Anthracite grey |
|         | Light grey / Gentian blue    |
|         | Light grey / Light grey      |
|         | Light grey / Crimson red     |