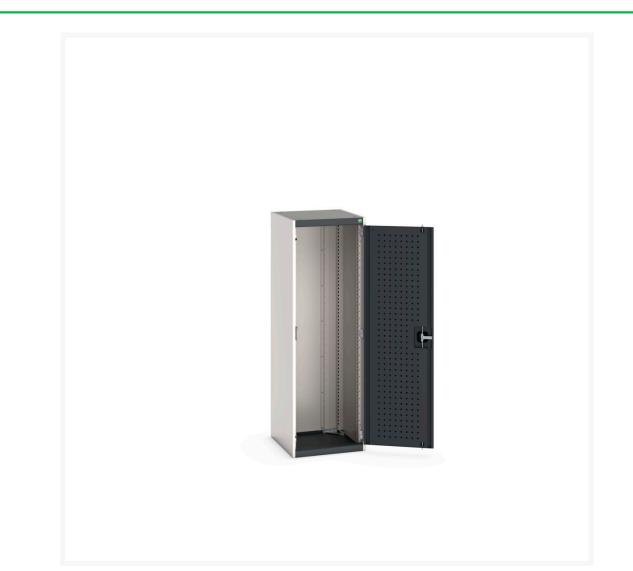

#### **Short Description**

cubio cupboard with perfo doors WxDxH: 525x525x1600mm

### **Additional Information**

| Door type             | Perfo         |
|-----------------------|---------------|
| Width                 | 525           |
| Depth                 | 525           |
| Height                | 1600          |
| Customs tariff number | 94032080      |
| Product material      | Sheet steel   |
| Product surface       | Powder coated |