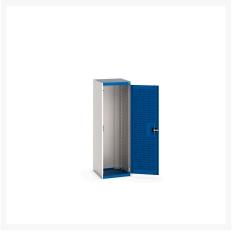

### **Short Description**

cubio cupboard with louvre doors WxDxH: 525x525x1600mm

### **Additional Information**

| Door type             | Louvre        |
|-----------------------|---------------|
| Width                 | 525           |
| Depth                 | 525           |
| Height                | 1600          |
| Customs tariff number | 94032080      |
| Product material      | Sheet steel   |
| Product surface       | Powder coated |

## **Product Options**

| Colour: | Anthracite grey / Anthracite grey |
|---------|-----------------------------------|
|         | Light grey / Anthracite grey      |
|         | Light grey / Gentian blue         |
|         | Light grey / Light grey           |
|         | Light grey / Crimson red          |