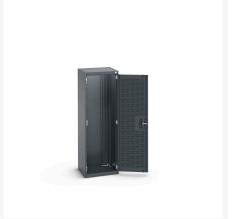

### **Short Description**

cubio cupboard with louvre doors WxDxH: 525x525x1600mm

### **Additional Information**

| Door type             | Louvre        |
|-----------------------|---------------|
| Width                 | 525           |
| Depth                 | 525           |
| Height                | 1600          |
| Customs tariff number | 94032080      |
| Product material      | Sheet steel   |
| Product surface       | Powder coated |