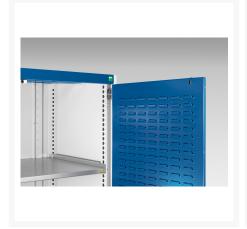

### **Short Description**

cubio cupboard with louvre doors WxDxH: 525x525x1600mm

### **Additional Information**

| Door type             | Louvre        |
|-----------------------|---------------|
| Width                 | 525           |
| Depth                 | 525           |
| Height                | 1600          |
| Customs tariff number | 94032080      |
| Product material      | Sheet steel   |
| Product surface       | Powder coated |