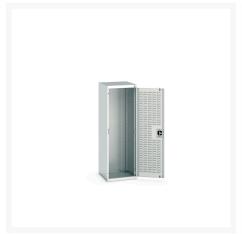

### **Short Description**

cubio cupboard with louvre doors WxDxH: 525x525x1600mm

### **Additional Information**

| Door type             | Louvre        |
|-----------------------|---------------|
| Width                 | 525           |
| Depth                 | 525           |
| Height                | 1600          |
| Customs tariff number | 94032080      |
| Product material      | Sheet steel   |
| Product surface       | Powder coated |