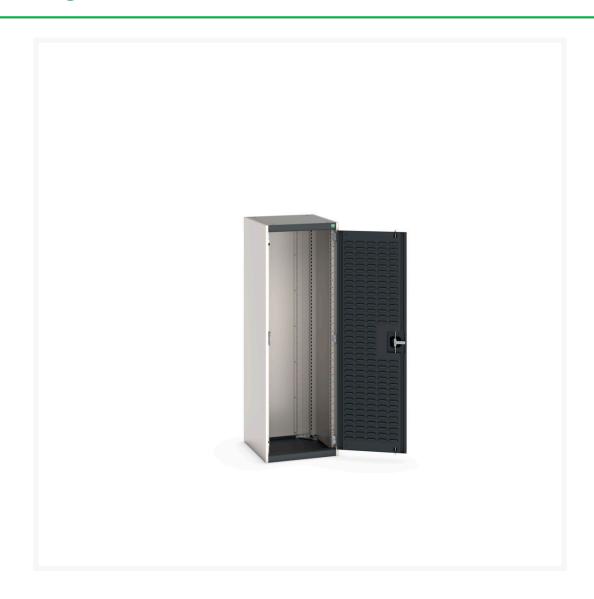

### **Short Description**

cubio cupboard with louvre doors WxDxH: 525x525x1600mm

### **Additional Information**

| Door type             | Louvre        |
|-----------------------|---------------|
| Width                 | 525           |
| Depth                 | 525           |
| Height                | 1600          |
| Customs tariff number | 94032080      |
| Product material      | Sheet steel   |
| Product surface       | Powder coated |