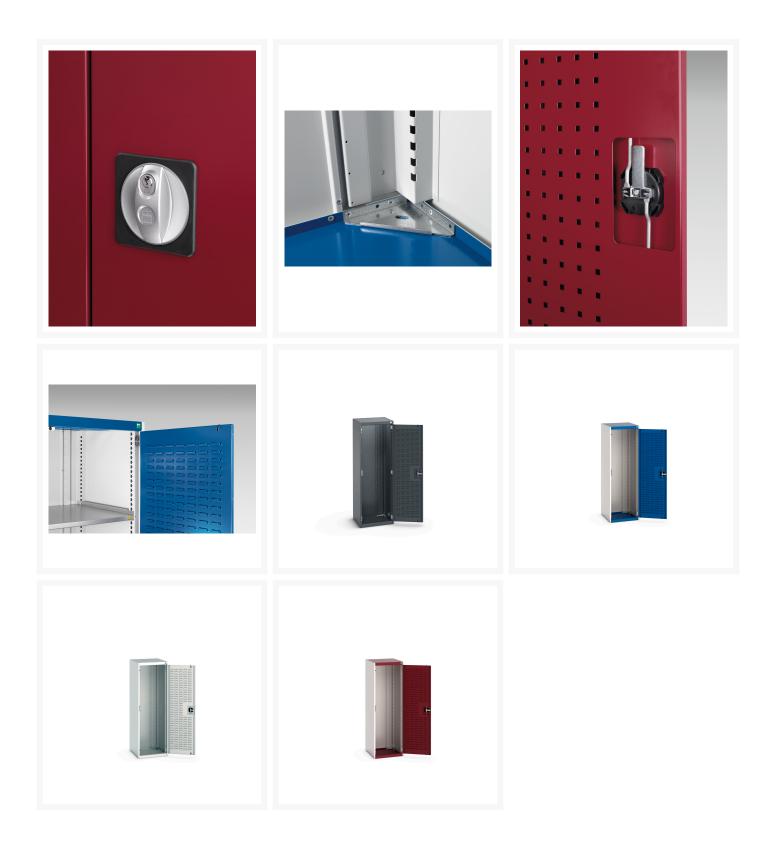

#### **Product Images**

## **Product Options**

| Colour: | Anthracite grey / Anthracite grey |
|---------|-----------------------------------|
|         | Light grey / Anthracite grey      |
|         | Light grey / Gentian blue         |
|         | Light grey / Light grey           |
|         | Light grey / Crimson red          |