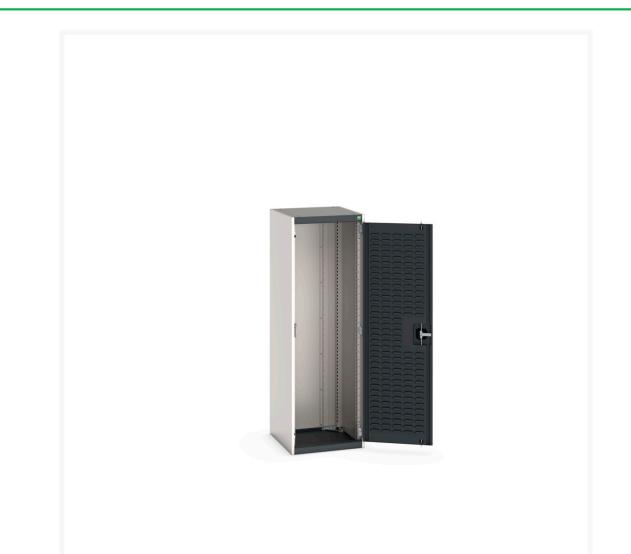

# 40010072. - cubio cupboard

#### **Short Description**

cubio cupboard with louvre doors WxDxH: 525x525x1600mm

### **Additional Information**

| Door type             | Louvre        |
|-----------------------|---------------|
| Width                 | 525           |
| Depth                 | 525           |
| Height                | 1600          |
| Customs tariff number | 94032080      |
| Product material      | Sheet steel   |
| Product surface       | Powder coated |