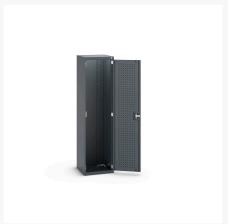

### **Short Description**

cubio cupboard with perfo doors WxDxH: 525x525x2000mm

### **Additional Information**

| Door type             | Perfo         |
|-----------------------|---------------|
| Door height 1         | 1900 mm       |
| Width                 | 525           |
| Depth                 | 525           |
| Height                | 2000          |
| Customs tariff number | 94032080      |
| Product material      | Sheet steel   |
| Product surface       | Powder coated |

## **Product Options**

| Colour: | Anthracite grey / Anthracite grey |
|---------|-----------------------------------|
|         | Light grey / Anthracite grey      |
|         | Light grey / Gentian blue         |
|         | Light grey / Light grey           |
|         | Light grey / Crimson red          |