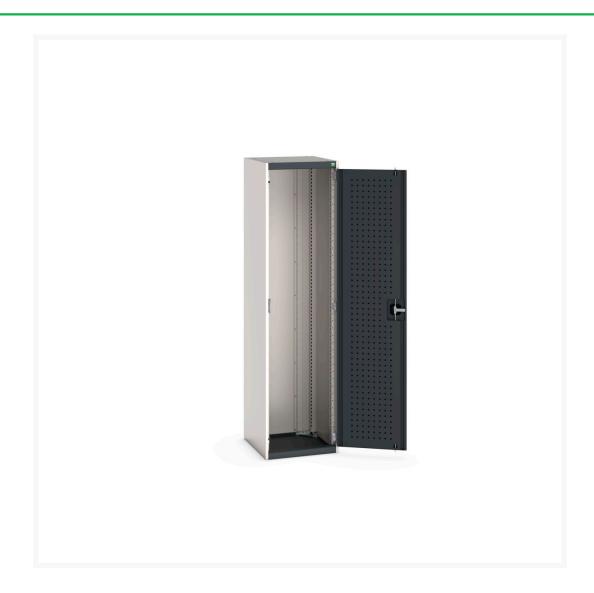

### **Short Description**

cubio cupboard with perfo doors WxDxH: 525x525x2000mm

### **Additional Information**

| Door type             | Perfo         |
|-----------------------|---------------|
| Door height 1         | 1900 mm       |
| Width                 | 525           |
| Depth                 | 525           |
| Height                | 2000          |
| Customs tariff number | 94032080      |
| Product material      | Sheet steel   |
| Product surface       | Powder coated |