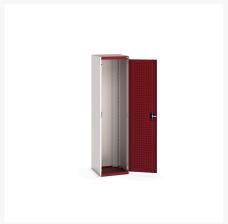

### **Short Description**

cubio cupboard with perfo doors WxDxH: 525x525x2000mm

### **Additional Information**

| Door type             | Perfo         |
|-----------------------|---------------|
| Door height 1         | 1900 mm       |
| Width                 | 525           |
| Depth                 | 525           |
| Height                | 2000          |
| Customs tariff number | 94032080      |
| Product material      | Sheet steel   |
| Product surface       | Powder coated |