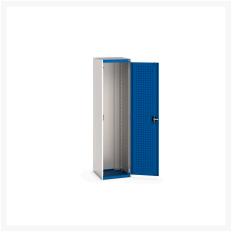

### **Short Description**

cubio cupboard with perfo doors WxDxH: 525x525x2000mm

### **Additional Information**

| Door type             | Perfo         |
|-----------------------|---------------|
| Door height 1         | 1900 mm       |
| Width                 | 525           |
| Depth                 | 525           |
| Height                | 2000          |
| Customs tariff number | 94032080      |
| Product material      | Sheet steel   |
| Product surface       | Powder coated |

## **Product Options**

| Colour: | Anthracite grey / Anthracite grey |
|---------|-----------------------------------|
|         | Light grey / Anthracite grey      |
|         | Light grey / Gentian blue         |
|         | Light grey / Light grey           |
|         | Light grey / Crimson red          |