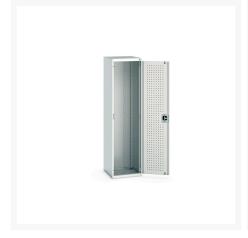

### **Short Description**

cubio cupboard with perfo doors WxDxH: 525x525x2000mm

### **Additional Information**

| Door type             | Perfo         |
|-----------------------|---------------|
| Door height 1         | 1900 mm       |
| Width                 | 525           |
| Depth                 | 525           |
| Height                | 2000          |
| Customs tariff number | 94032080      |
| Product material      | Sheet steel   |
| Product surface       | Powder coated |

## **Product Options**

| Colour: | Anthracite grey / Anthracite grey |
|---------|-----------------------------------|
|         | Light grey / Anthracite grey      |
|         | Light grey / Gentian blue         |
|         | Light grey / Light grey           |
|         | Light grey / Crimson red          |