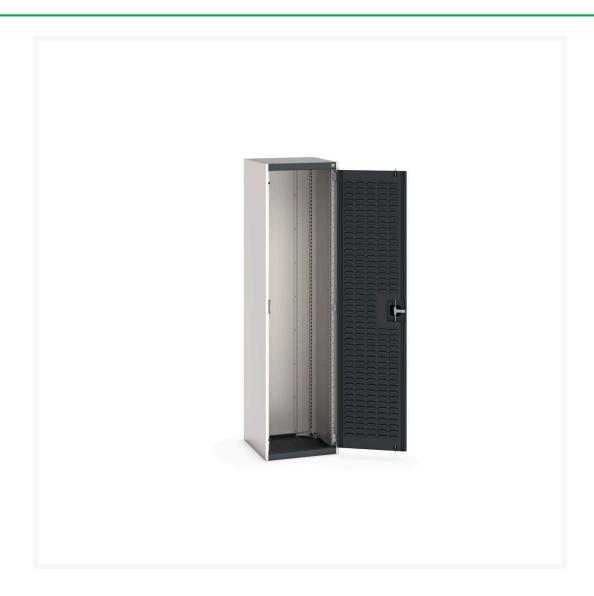

### **Short Description**

cubio cupboard with louvre doors WxDxH: 525x525x2000mm

### **Additional Information**

| Door type             | Louvre        |
|-----------------------|---------------|
| Door height 1         | 1900 mm       |
| Width                 | 525           |
| Depth                 | 525           |
| Height                | 2000          |
| Customs tariff number | 94032080      |
| Product material      | Sheet steel   |
| Product surface       | Powder coated |