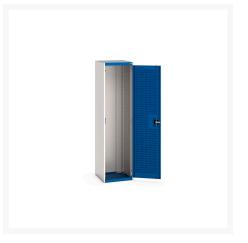

### **Short Description**

cubio cupboard with louvre doors WxDxH: 525x525x2000mm

### **Additional Information**

| Door type             | Louvre        |
|-----------------------|---------------|
| Door height 1         | 1900 mm       |
| Width                 | 525           |
| Depth                 | 525           |
| Height                | 2000          |
| Customs tariff number | 94032080      |
| Product material      | Sheet steel   |
| Product surface       | Powder coated |