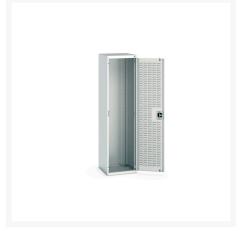

### **Short Description**

cubio cupboard with louvre doors WxDxH: 525x525x2000mm

### **Additional Information**

| Door type             | Louvre        |
|-----------------------|---------------|
| Door height 1         | 1900 mm       |
| Width                 | 525           |
| Depth                 | 525           |
| Height                | 2000          |
| Customs tariff number | 94032080      |
| Product material      | Sheet steel   |
| Product surface       | Powder coated |