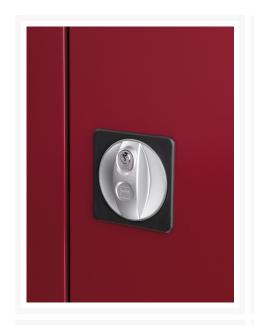

### **Additional Information**

| Door type             | Louvre        |
|-----------------------|---------------|
| Door height 1         | 1900 mm       |
| Width                 | 525           |
| Depth                 | 525           |
| Height                | 2000          |
| Customs tariff number | 94032080      |
| Product material      | Sheet steel   |
| Product surface       | Powder coated |