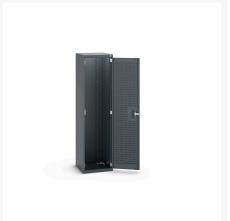

### **Short Description**

cubio cupboard with louvre doors WxDxH: 525x525x2000mm

### **Additional Information**

| Door type             | Louvre        |
|-----------------------|---------------|
| Door height 1         | 1900 mm       |
| Width                 | 525           |
| Depth                 | 525           |
| Height                | 2000          |
| Customs tariff number | 94032080      |
| Product material      | Sheet steel   |
| Product surface       | Powder coated |