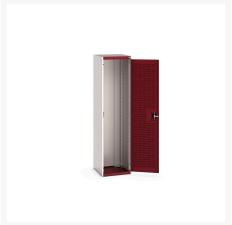

### **Short Description**

cubio cupboard with louvre doors WxDxH: 525x525x2000mm

### **Additional Information**

| Door type             | Louvre        |
|-----------------------|---------------|
| Door height 1         | 1900 mm       |
| Width                 | 525           |
| Depth                 | 525           |
| Height                | 2000          |
| Customs tariff number | 94032080      |
| Product material      | Sheet steel   |
| Product surface       | Powder coated |