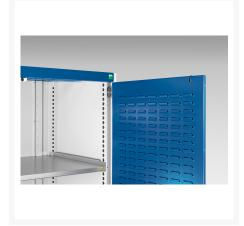

### **Short Description**

cubio cupboard with louvre doors WxDxH: 525x525x2000mm

### **Additional Information**

| Door type             | Louvre        |
|-----------------------|---------------|
| Door height 1         | 1900 mm       |
| Width                 | 525           |
| Depth                 | 525           |
| Height                | 2000          |
| Customs tariff number | 94032080      |
| Product material      | Sheet steel   |
| Product surface       | Powder coated |