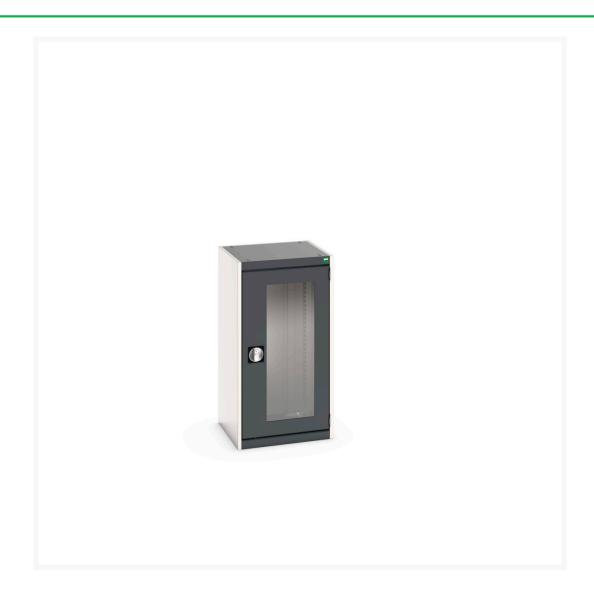

### **Short Description**

cubio cupboard with window doors WxDxH: 525x525x1000mm

### **Additional Information**

| Door type             | Window        |
|-----------------------|---------------|
| Width                 | 525           |
| Depth                 | 525           |
| Height                | 1000          |
| Customs tariff number | 94032080      |
| Product material      | Sheet steel   |
| Product surface       | Powder coated |