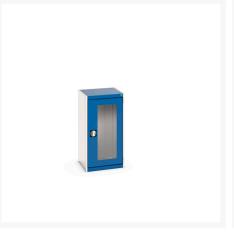

### **Short Description**

cubio cupboard with window doors WxDxH: 525x525x1000mm

### **Additional Information**

| Door type             | Window        |
|-----------------------|---------------|
| Width                 | 525           |
| Depth                 | 525           |
| Height                | 1000          |
| Customs tariff number | 94032080      |
| Product material      | Sheet steel   |
| Product surface       | Powder coated |

## **Product Options**

| Colour: | Anthracite grey / Anthracite grey |
|---------|-----------------------------------|
|         | Light grey / Anthracite grey      |
|         | Light grey / Gentian blue         |
|         | Light grey / Light grey           |
|         | Light grey / Crimson red          |