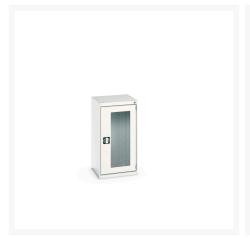

### **Short Description**

cubio cupboard with window doors WxDxH: 525x525x1000mm

### **Additional Information**

| Door type             | Window        |
|-----------------------|---------------|
| Width                 | 525           |
| Depth                 | 525           |
| Height                | 1000          |
| Customs tariff number | 94032080      |
| Product material      | Sheet steel   |
| Product surface       | Powder coated |

## **Product Options**

| Colour: | Anthracite grey / Anthracite grey |
|---------|-----------------------------------|
|         | Light grey / Anthracite grey      |
|         | Light grey / Gentian blue         |
|         | Light grey / Light grey           |
|         | Light grey / Crimson red          |