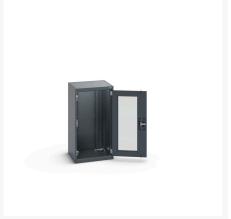

### **Short Description**

cubio cupboard with window doors WxDxH: 525x525x1000mm

### **Additional Information**

| Door type             | Window        |
|-----------------------|---------------|
| Width                 | 525           |
| Depth                 | 525           |
| Height                | 1000          |
| Customs tariff number | 94032080      |
| Product material      | Sheet steel   |
| Product surface       | Powder coated |

## **Product Options**

| Colour: | Anthracite grey / Anthracite grey |
|---------|-----------------------------------|
|         | Light grey / Anthracite grey      |
|         | Light grey / Gentian blue         |
|         | Light grey / Light grey           |
|         | Light grey / Crimson red          |