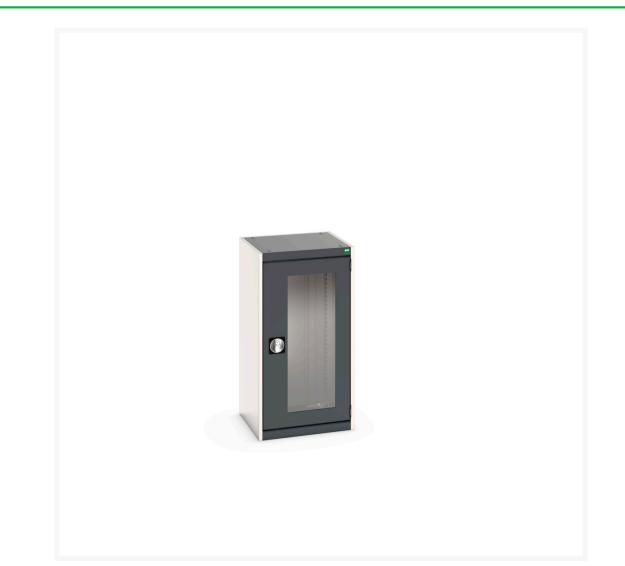

#### **Short Description**

cubio cupboard with window doors WxDxH: 525x525x1000mm

### **Additional Information**

| Door type             | Window        |
|-----------------------|---------------|
| Width                 | 525           |
| Depth                 | 525           |
| Height                | 1000          |
| Customs tariff number | 94032080      |
| Product material      | Sheet steel   |
| Product surface       | Powder coated |