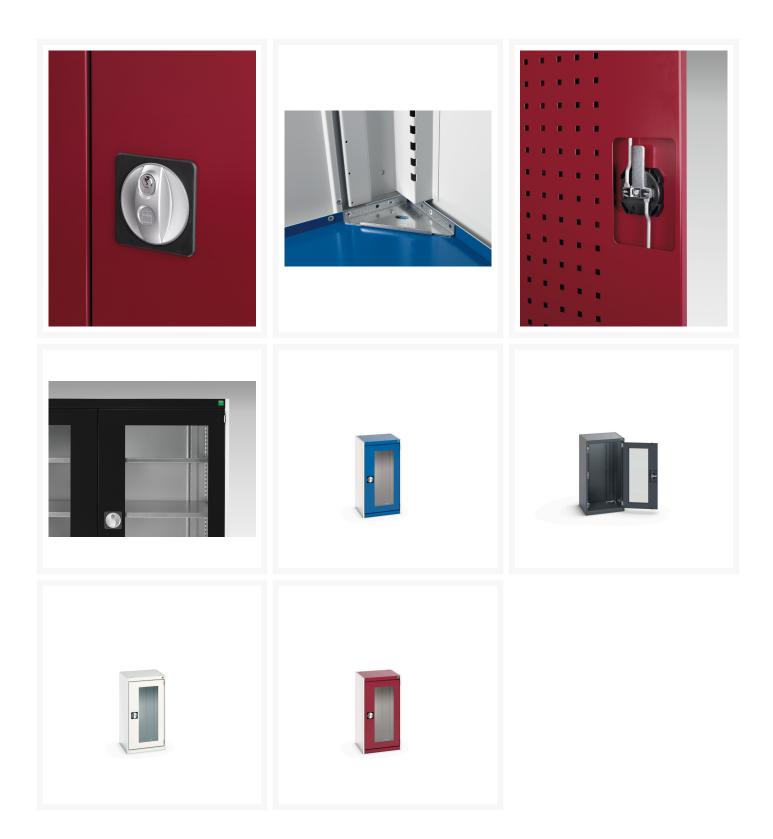

## **Product Options**

| Colour: | Anthracite grey / Anthracite grey |
|---------|-----------------------------------|
|         | Light grey / Anthracite grey      |
|         | Light grey / Gentian blue         |
|         | Light grey / Light grey           |
|         | Light grey / Crimson red          |