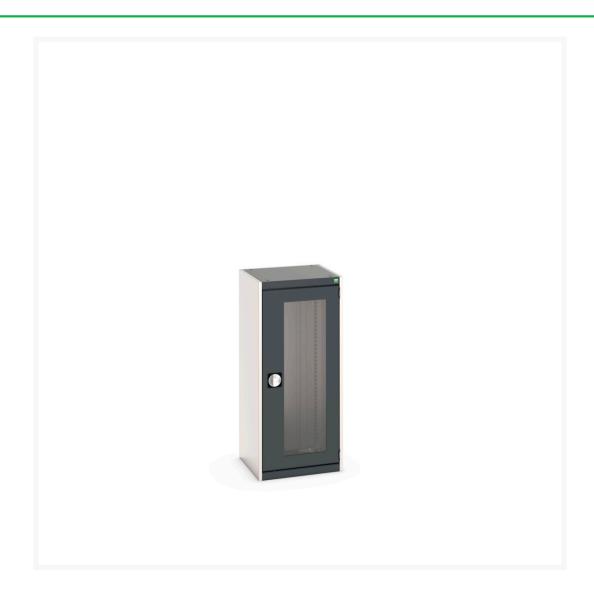

### **Short Description**

cubio cupboard with window doors WxDxH: 525x525x1200mm

### **Additional Information**

| Door type             | Window        |
|-----------------------|---------------|
| Width                 | 525           |
| Depth                 | 525           |
| Height                | 1200          |
| Customs tariff number | 94032080      |
| Product material      | Sheet steel   |
| Product surface       | Powder coated |