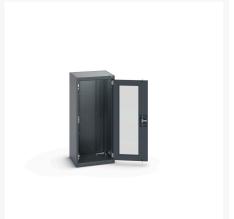

### **Short Description**

cubio cupboard with window doors WxDxH: 525x525x1200mm

### **Additional Information**

| Door type             | Window        |
|-----------------------|---------------|
| Width                 | 525           |
| Depth                 | 525           |
| Height                | 1200          |
| Customs tariff number | 94032080      |
| Product material      | Sheet steel   |
| Product surface       | Powder coated |