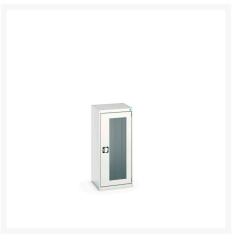

### **Short Description**

cubio cupboard with window doors WxDxH: 525x525x1200mm

### **Additional Information**

| Door type             | Window        |
|-----------------------|---------------|
| Width                 | 525           |
| Depth                 | 525           |
| Height                | 1200          |
| Customs tariff number | 94032080      |
| Product material      | Sheet steel   |
| Product surface       | Powder coated |

## **Product Options**

| Colour: | Anthracite grey / Anthracite grey |
|---------|-----------------------------------|
|         | Light grey / Anthracite grey      |
|         | Light grey / Gentian blue         |
|         | Light grey / Light grey           |
|         | Light grey / Crimson red          |