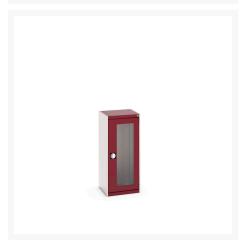

### **Short Description**

cubio cupboard with window doors WxDxH: 525x525x1200mm

### **Additional Information**

| Door type             | Window        |
|-----------------------|---------------|
| Width                 | 525           |
| Depth                 | 525           |
| Height                | 1200          |
| Customs tariff number | 94032080      |
| Product material      | Sheet steel   |
| Product surface       | Powder coated |

## **Product Options**

| Colour: | Anthracite grey / Anthracite grey |
|---------|-----------------------------------|
|         | Light grey / Anthracite grey      |
|         | Light grey / Gentian blue         |
|         | Light grey / Light grey           |
|         | Light grey / Crimson red          |